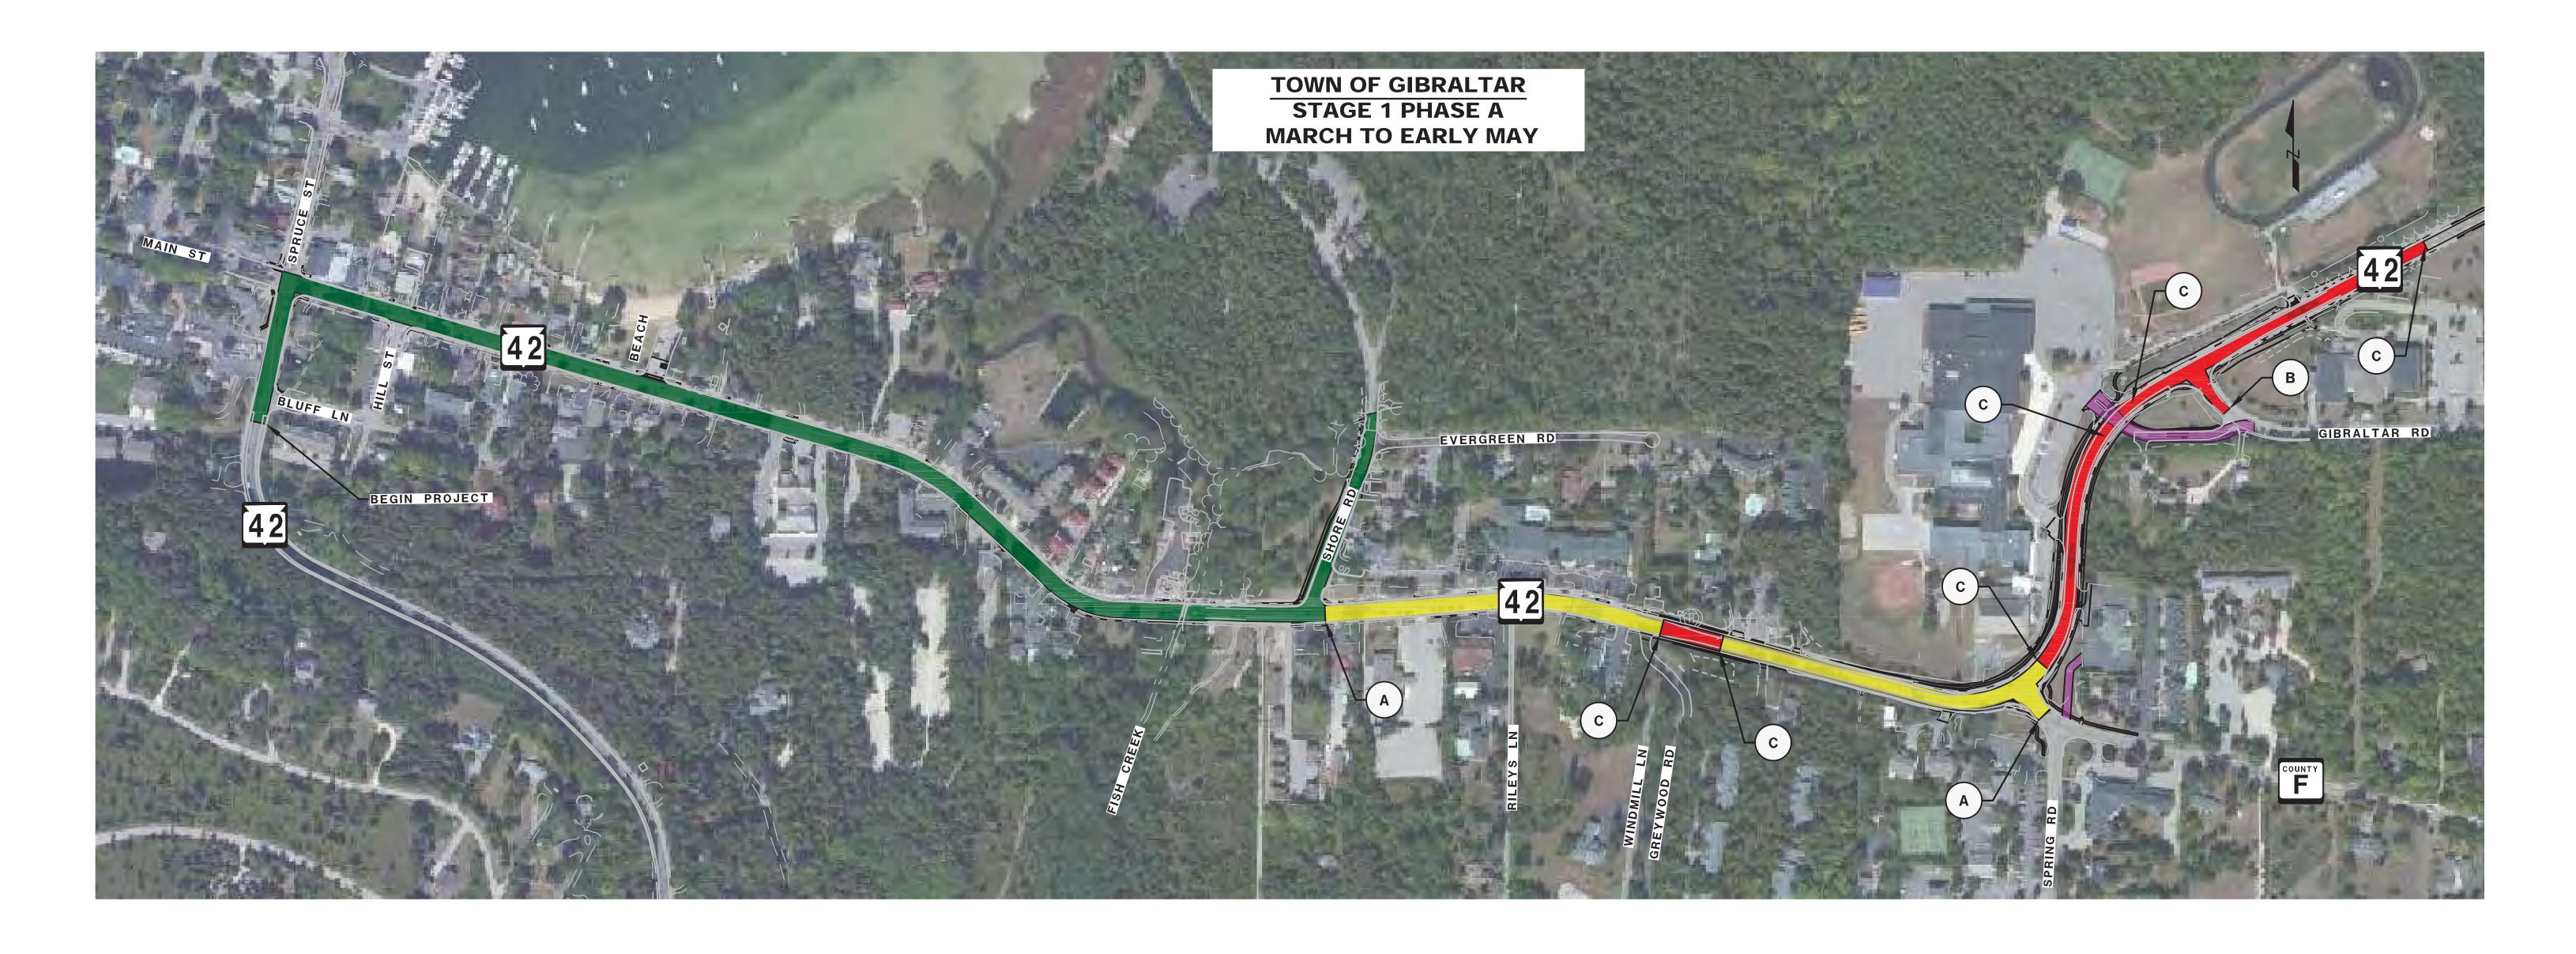

#### **BLUFF LANE TO SHORE ROAD & SHORE ROAD**

- OPEN TO TWO WAY TRAFFIC
  - PARKING LANE CLOSURES
  - SIDEWALK CLOSURES
  - FLAGGING OPERATIONS

#### SHORE ROAD TO WINDMILL LANE & HOUSE #3976 TO COUNTY F

- CLOSED TO THRU TRAFFIC
  - LOCAL ACCESS ONLY
  - SIDEWALK CLOSED

## WINDMILL LANE TO HOUSE #3976 & COUNTY F TO YMCA CROSSWALK

- CLOSED TO ALL TRAFFIC
- SEE DETOUR ROUTE STAGE 1, COUNTY E TO COUNTY A

## **TEMPORARY DRIVEWAYS**

- GIBRALTAR SCHOOL TEMPORARY ASPHALT DRIVEWAY
- FISH CREEK GRILL TEMPORARY GRAVEL DRIVEWAY

A ROAD CLOSED TO THRU TRAFFIC LOCAL TRAFFIC ONLY

## **BLUFF LANE TO SHORE ROAD**

- OPEN TO TWO WAY TRAFFIC
  - PARKING LANE CLOSURES
  - SIDEWALK CLOSURES
  - FLAGGING OPERATIONS

# **SHORE ROAD TO COUNTY F**

- CLOSED TO THRU TRAFFIC
  - LOCAL ACCESS ONLY
  - SIDEWALK CLOSED
  - TWO 12-FOOT LOCAL TRAVEL LANES

#### **COUNTY F TO YMCA CROSSWALK**

- CLOSED TO ALL TRAFFIC
- SEE DETOUR ROUTE STAGE 1, COUNTY E TO COUNTY A

## **TEMPORARY DRIVEWAYS**

- GIBRALTAR SCHOOL TEMPORARY ASPHALT DRIVEWAY
- FISH CREEK GRILL TEMPORARY GRAVEL DRIVEWAY

A ROAD CLOSED TO THRU TRAFFIC LOCAL TRAFFIC ONLY

B HARD CLOSURE
NO ACCESS
DIVERT TRAFFIC TO TEMP ROADWAY

C HARD CLOSURE NO ACCESS