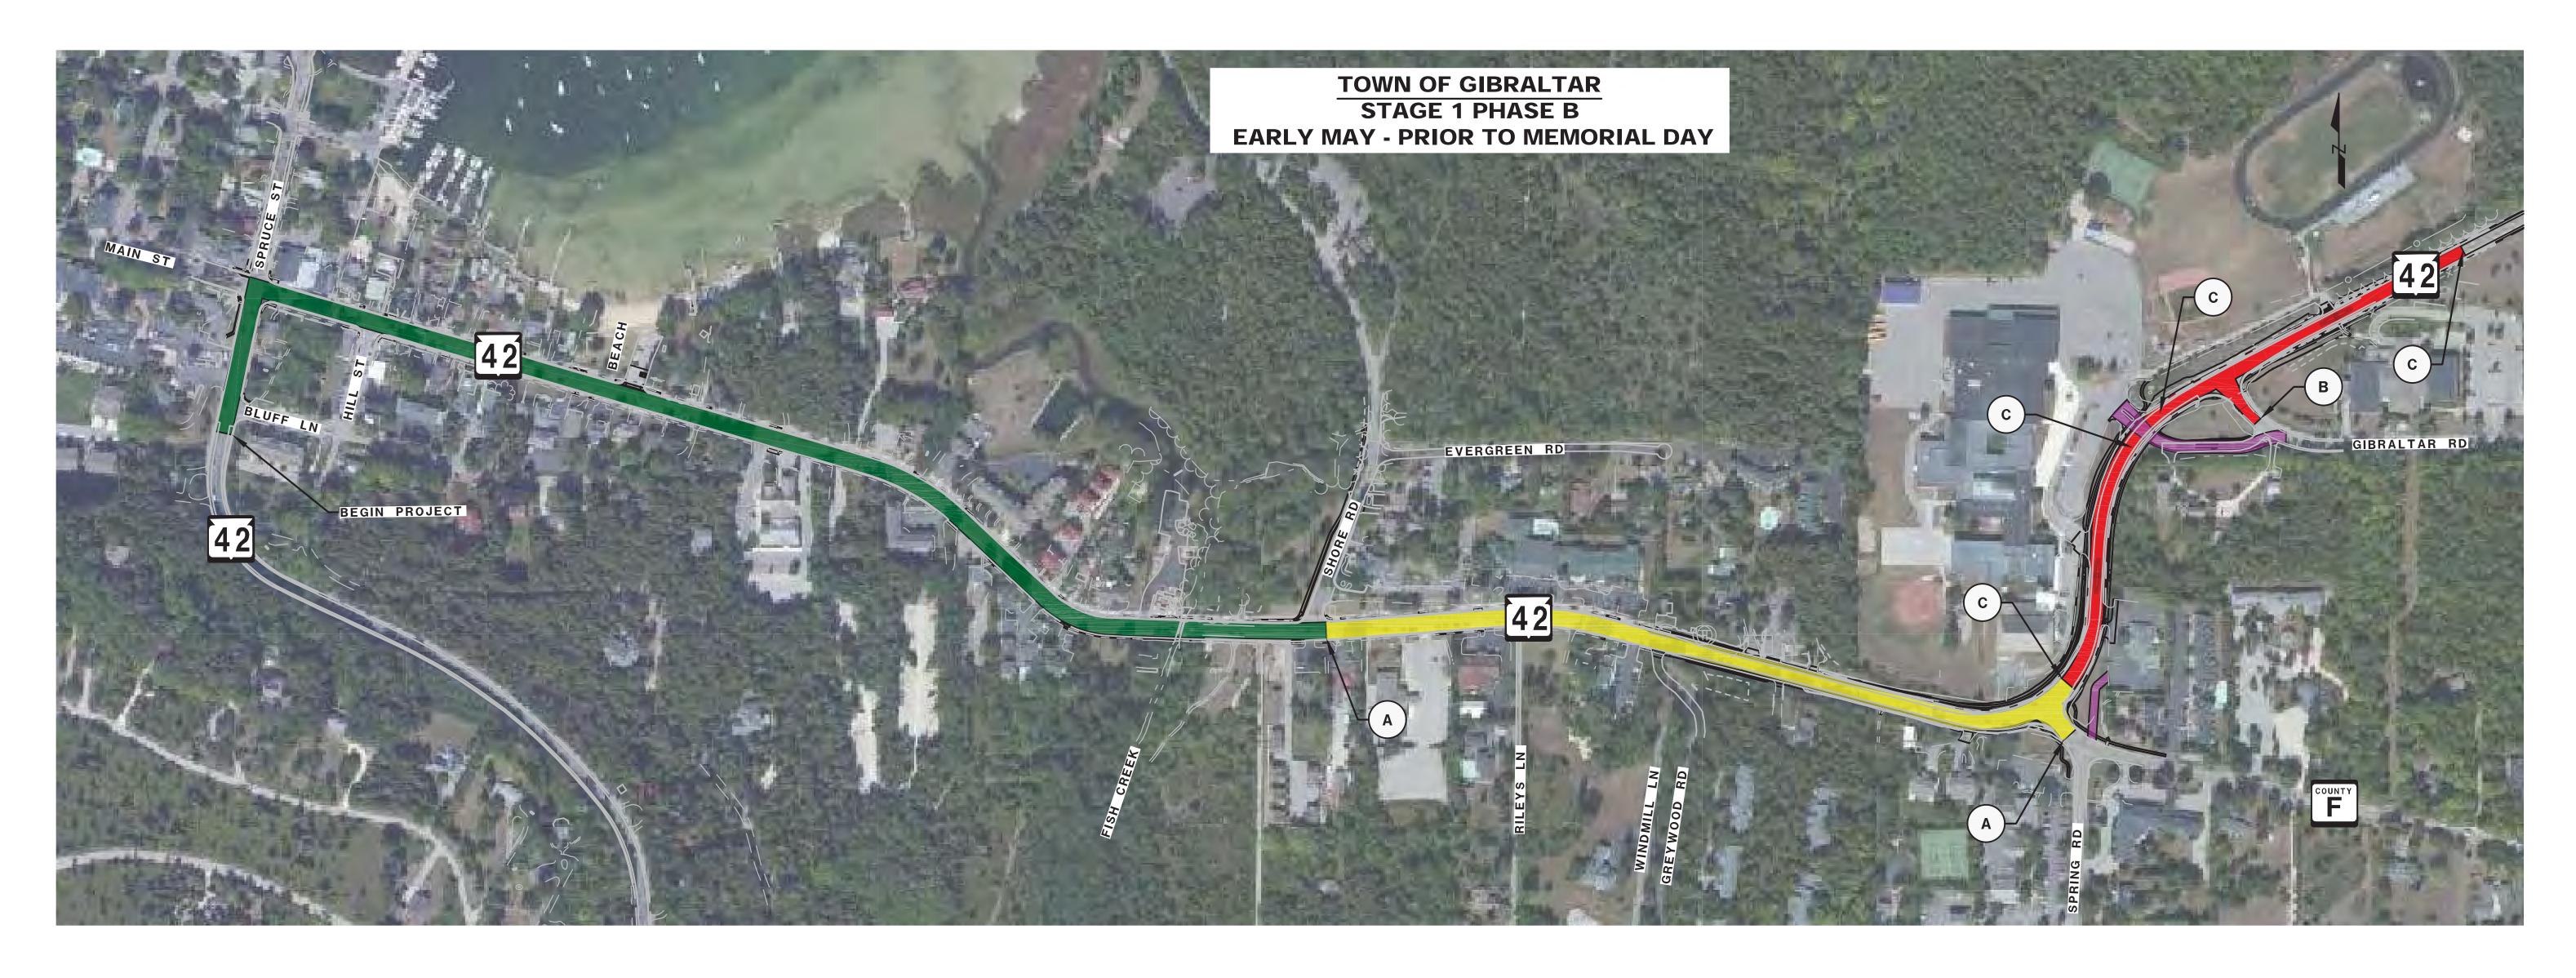

#### **BLUFF LANE TO SHORE ROAD & SHORE ROAD**

- OPEN TO TWO WAY TRAFFIC
  - PARKING LANE CLOSURES
  - SIDEWALK CLOSURES
  - FLAGGING OPERATIONS

#### SHORE ROAD TO WINDMILL LANE & HOUSE #3976 TO COUNTY F

- CLOSED TO THRU TRAFFIC
  - LOCAL ACCESS ONLY
  - SIDEWALK CLOSED

## WINDMILL LANE TO HOUSE #3976 & COUNTY F TO YMCA CROSSWALK

- CLOSED TO ALL TRAFFIC
- SEE DETOUR ROUTE STAGE 1, COUNTY E TO COUNTY A

## **TEMPORARY DRIVEWAYS**

- GIBRALTAR SCHOOL TEMPORARY ASPHALT DRIVEWAY
- FISH CREEK GRILL TEMPORARY GRAVEL DRIVEWAY

A ROAD CLOSED TO THRU TRAFFIC LOCAL TRAFFIC ONLY