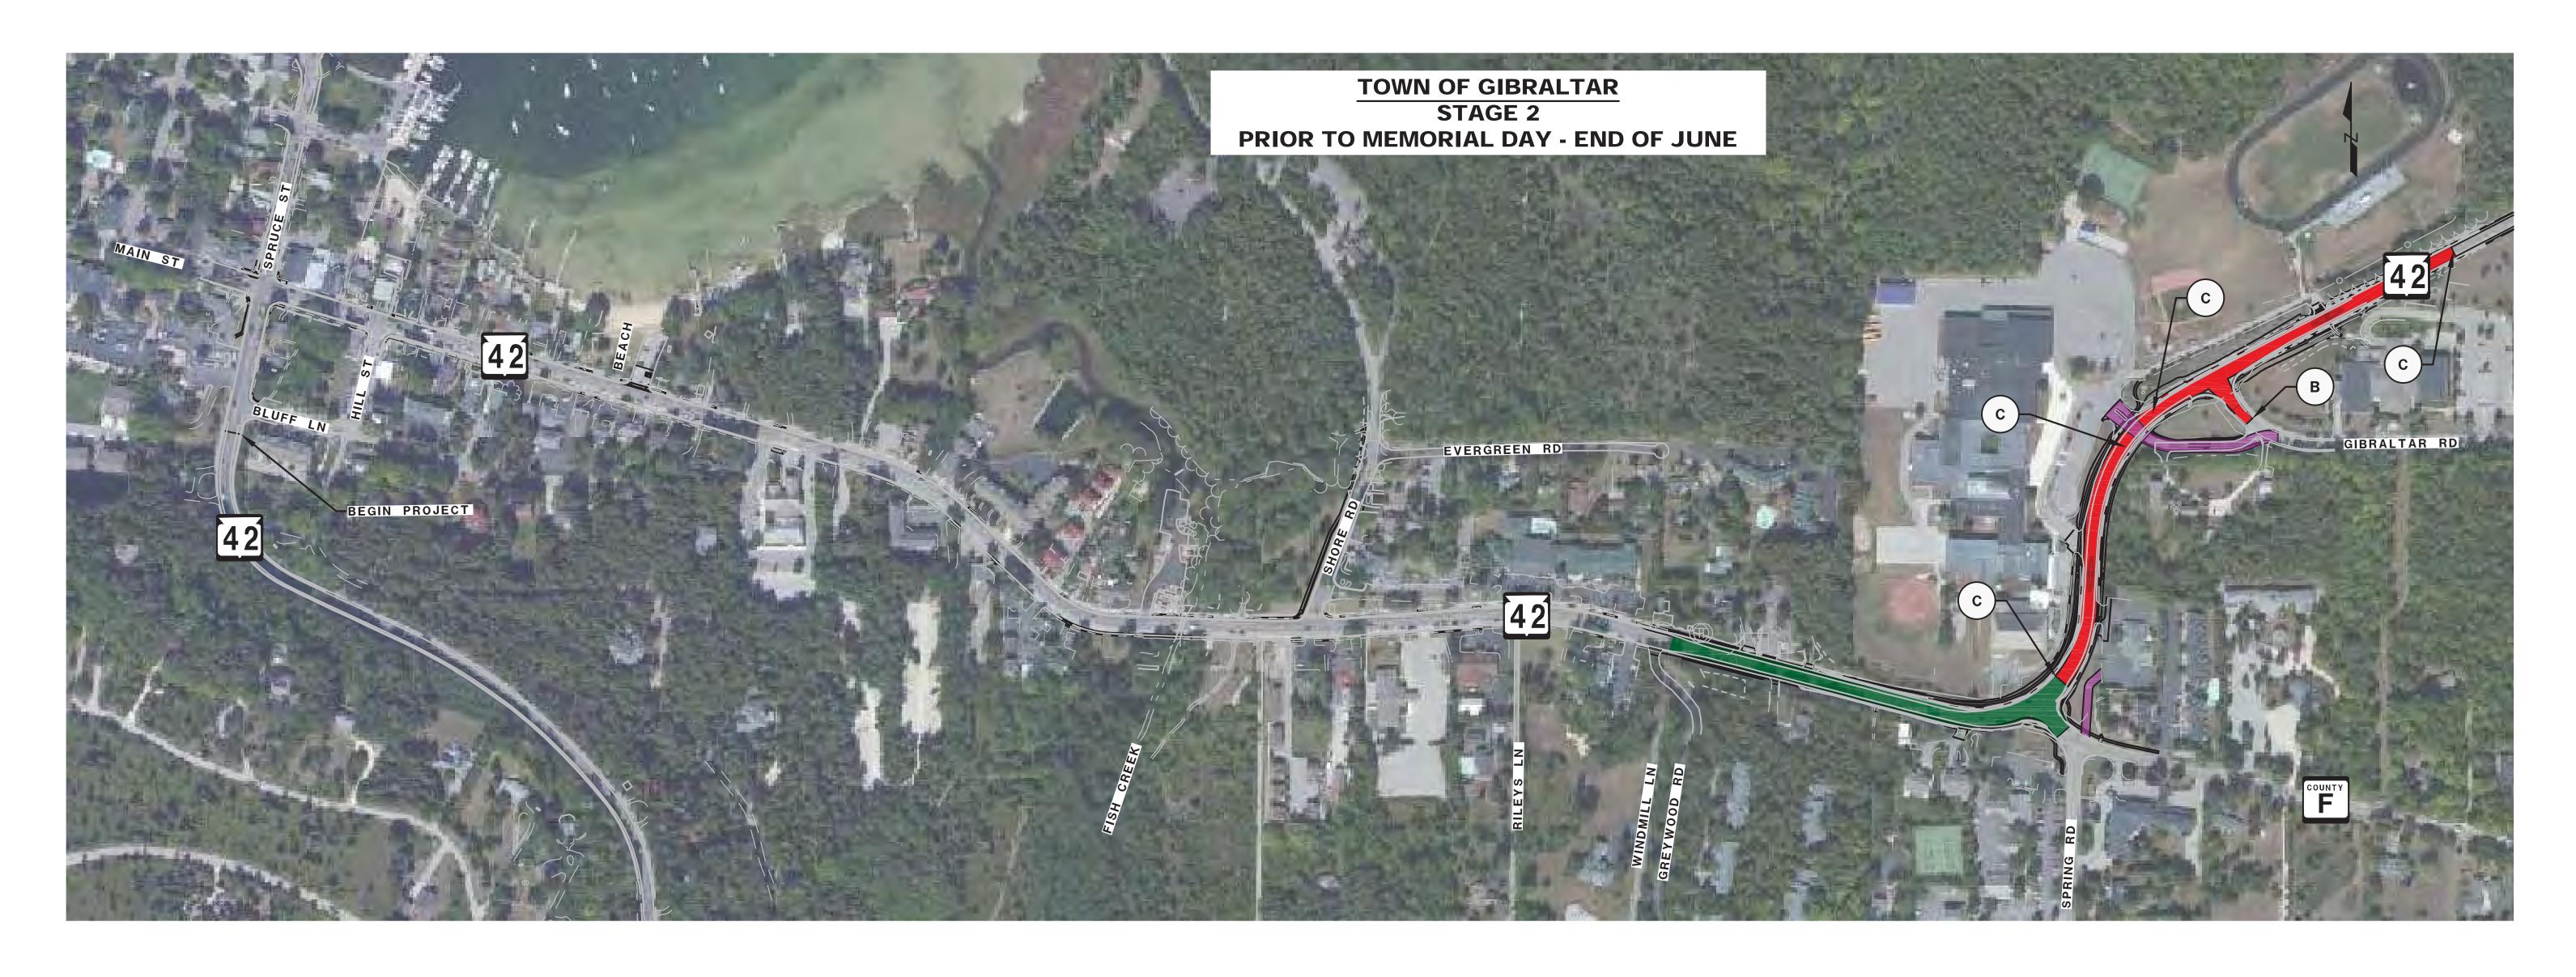

# BLUFF LANE TO WINDMILL LANE (GIBRALTAR)

**CONSTRUCTION COMPLETE** 

- OPEN TO TWO WAY TRAFFIC
  - SHOULDER CLOSURES
  - FLAGGING OPERATIONS

# **COUNTY F TO YMCA CROSSWALK**

- CLOSED TO ALL TRAFFIC
- SEE DETOUR ROUTE STAGE 2, COUNTY F TO COUNTY A

#### **TEMPORARY DRIVEWAYS**

- GIBRALTAR SCHOOL TEMPORARY ASPHALT DRIVEWAY
- FISH CREEK GRILL TEMPORARY GRAVEL DRIVEWAY

A ROAD CLOSED TO THRU TRAFFIC LOCAL TRAFFIC ONLY

B HARD CLOSURE NO ACCESS DIVERT TRAFFIC TO TEMP ROADWAY