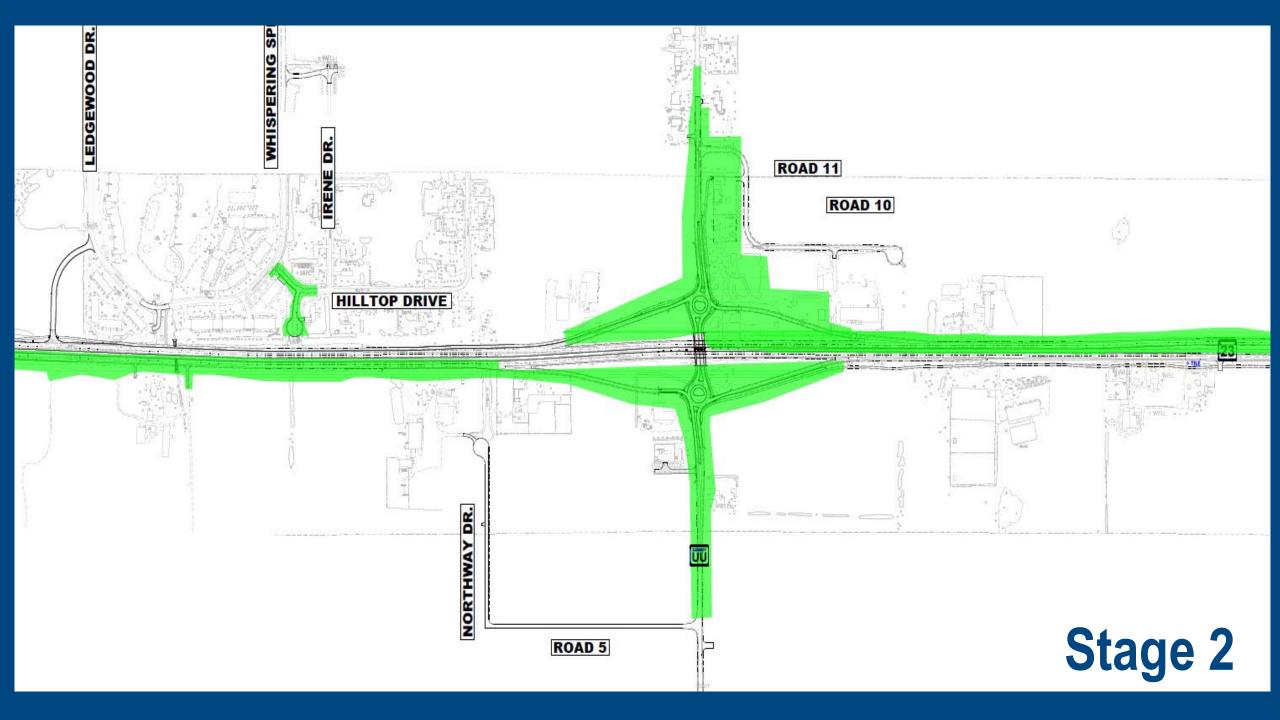

#### **Proposed Design**

- WIS 23
- Wisconsin American roundabout
- County K jug handle interchange
- Interchange at County UU
- Expand the existing two lanes to four lanes from Whispering Springs Boulevard to 7 Hills Road

- Restricted crossing U-Turn intersections (RCUT)
- Tower Road
- 7 Hills Road
- Several new local road connections
- Complete Old Plank Trail