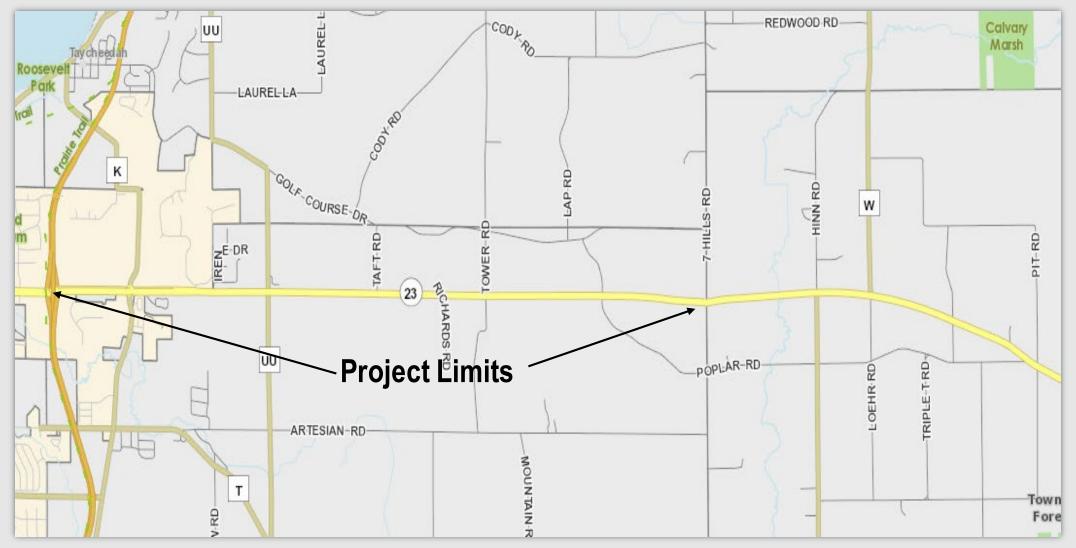

# **WIS 23 Project Construction Update**

#### US 151 to 7 Hills Road

April 14, 2021





#### **Project Location Map**





#### **Purpose of Meeting**

- Discuss the upcoming construction of WIS 23
- Project staging
- Contractor Schedule





#### **Proposed Design**

- WIS 23
- Wisconsin American roundabout
- County K jug handle interchange
- Interchange at County UU
- Expand the existing two lanes to four lanes from Whispering Springs Boulevard to 7 Hills Road

- Restricted crossing U-Turn intersections (RCUT)
- Tower Road
- 7 Hills Road
- Several new local road connections
- Complete Old Plank Trail



#### **Construction Staffing**

- Kurt Peters, WisDOT Project Manager
- Rob Wagner, WisDOT Project Supervisor
- Jack Laning, Project Engineer, KL Engineering
- Nate Swanke, Michels Project Manager
- Missy Kok, WisDOT Communication Manager



#### Construction

- Safety
- Emergency access
- Side road acces