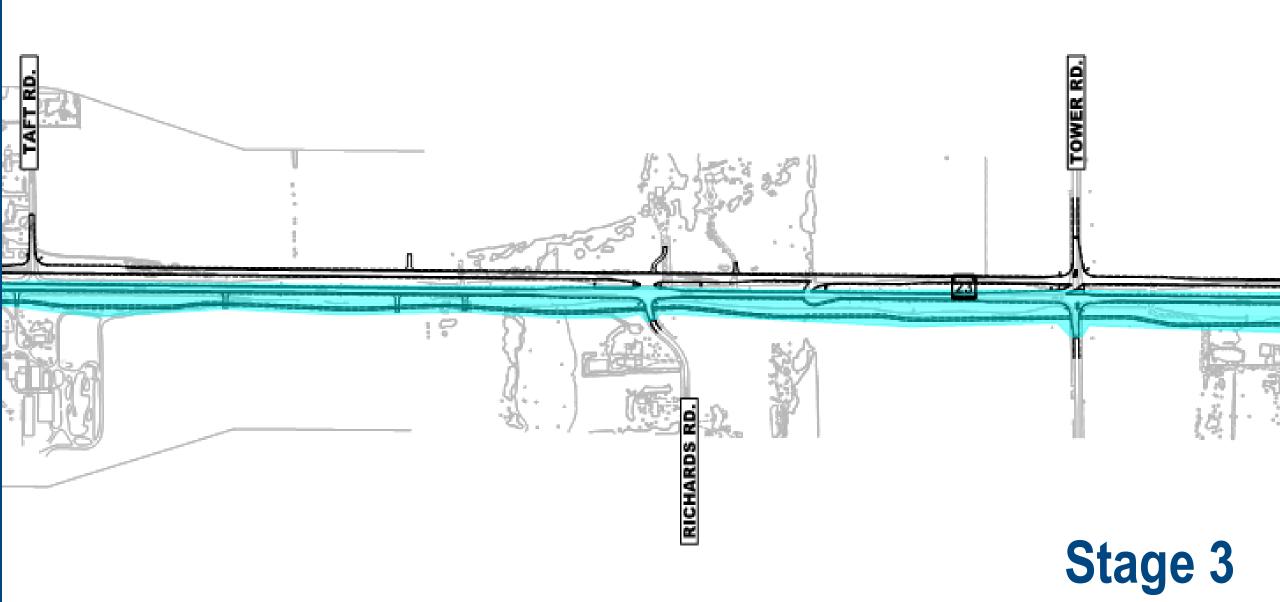

- Restricted crossing U-Turn intersections (RCUT)
- Tower Road
- 7 Hills Road
- Several new local road connections
- Complete Old Plank Trail