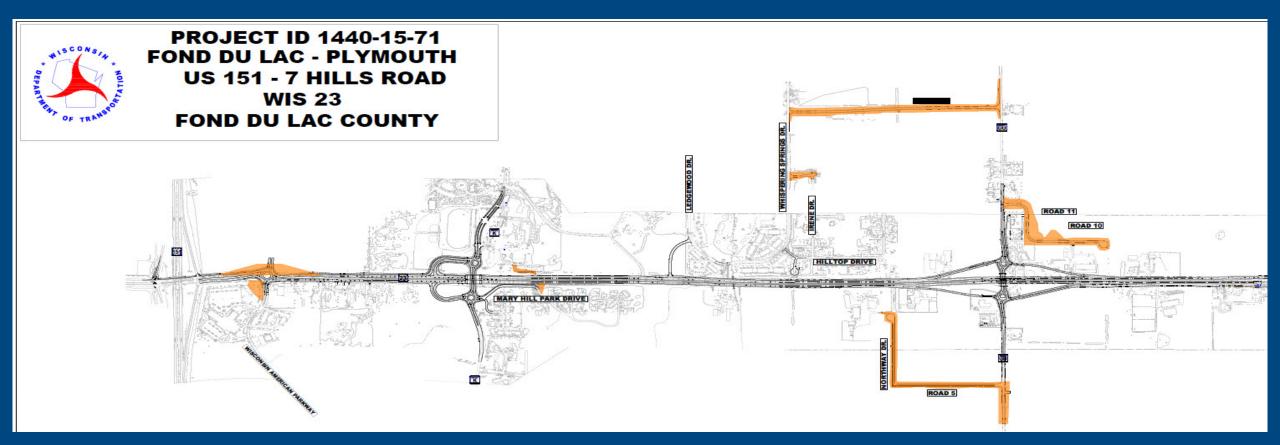

ing construction of WIS 23
- Project staging
- Contractor Schedule





#### **Proposed Design**

- WIS 23
- Wisconsin American roundabout
- County K jug handle interchange
- Interchange at County UU
- Expand the existing two lanes to four lanes from Whispering Springs Boulevard to 7 Hills Road

- Restricted crossing U-Turn intersections (RCUT)
- Tower Road
- 7 Hills Road
- Several new local road connections
- Complete Old Plank Trail



#### **Construction Staffing**

- Kurt Peters, WisDOT Project Manager
- Rob Wagner, WisDOT Project Supervisor
- Jack Laning, Project Engineer, KL Engineering
- Nate Swanke, Michels Project Manager
- Missy Kok, WisDOT Communication Manager



#### Construction

- Safety
- Emergency access
- Side road access
- Private access
- Construction update email









- Construction of WIS 23 eastbound lanes from US 151 to County UU
- WIS 23 westbound lanes from County UU to 7 Hills Road
- Wisconsin American Drive Roundabout
- County K Interchange















- Construction of WIS 23 westbound lanes from US 151 to County UU
- WIS 23 eastbound lanes from County UU to 7 Hills Road
- County K and County UU Interchanges













#### Business Coordination We're In This Together!

Road Construction

This Together.

#### Visit wisconsindot.gov/together

- Tips, tools and resources
- New (2021) business coordination guide
- Project team is here to help
  - What information would help you...
    - Inform customers about the project?
    - Coordinate with suppliers?
    - Communicate with employees?



#### **WIS 23 Contacts**

Kurt Peters, P.E. WisDO