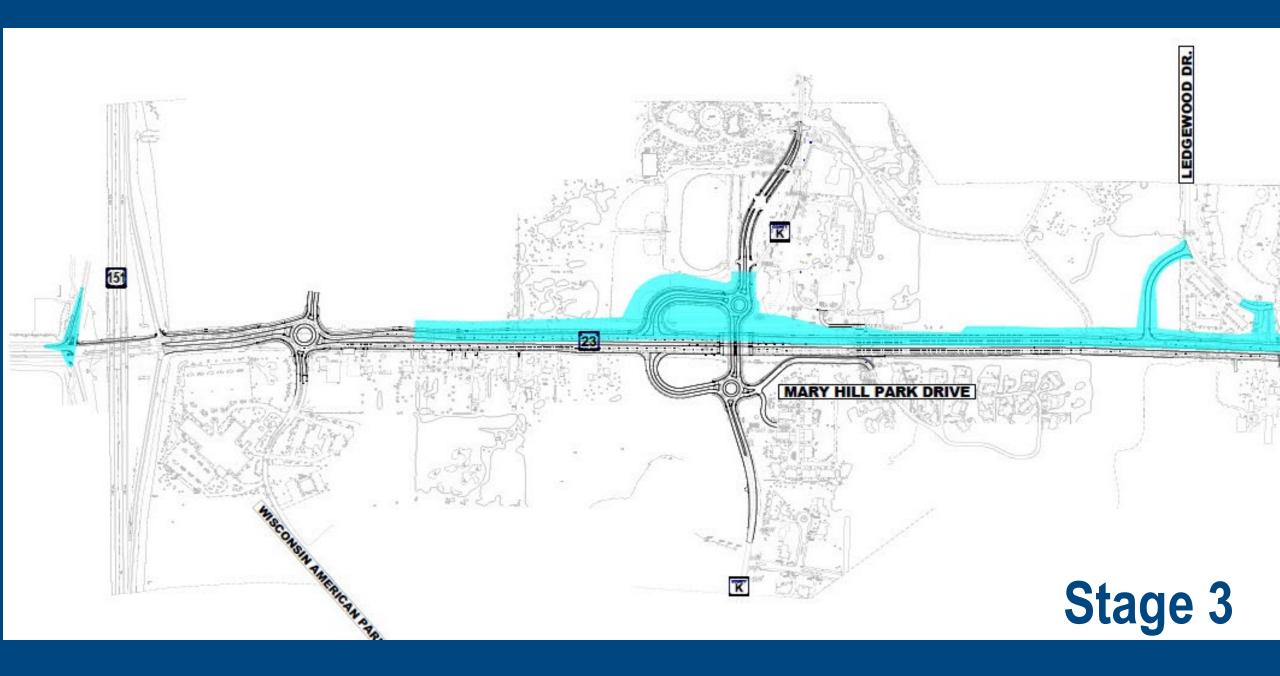

#### **Project Location Map**

#### **Proposed Design**

- WIS 23
- Wisconsin American roundabout
- County K jug handle interchange
- Interchange at County UU
- Expand the existing two lanes to four lanes from Whispering Springs Boulevard to 7 Hills Road

- Restricted crossing U-Turn intersections (RCUT)
- Tower Road
- 7 Hills Road
- Several new local road connections
- Complete Old Plank Trail