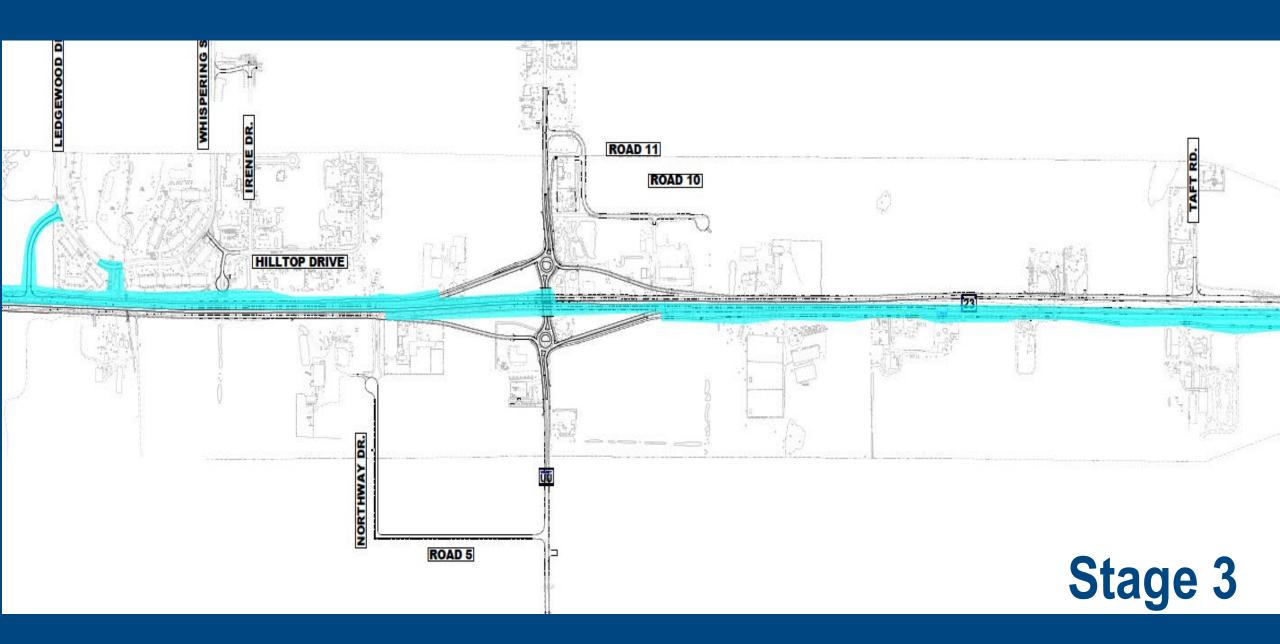

#### **Project Location Map**

#### **Proposed Design**

- WIS 23
- Wisconsin American roundabout
- County K jug handle interchange
- Interchange at County UU
- Expand the existing two lanes to four lanes from Whispering Springs Boulevard to 7 Hills Road

- Restricted crossing U-Turn intersections (RCUT)
- Tower Road
- 7 Hills Road
- Several new local road connections
- Complete Old Plank Trail