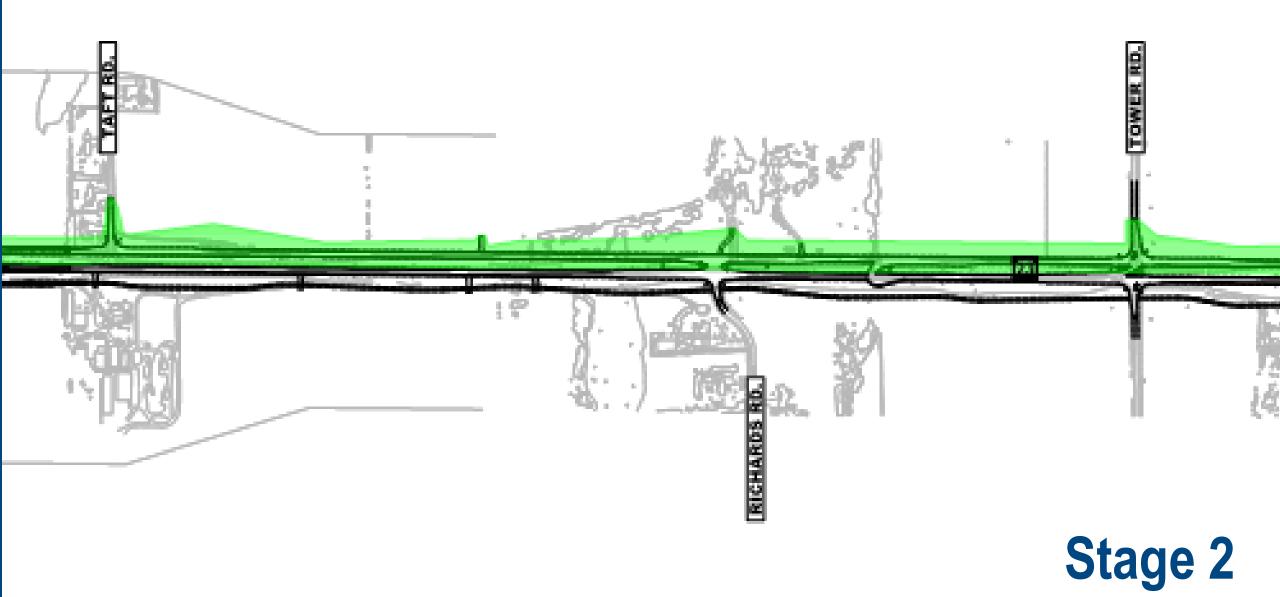

#### **Proposed Design**

- WIS 23
- Wisconsin American roundabout
- County K jug handle interchange
- Interchange at County UU
- Expand the existing two lanes to four lanes from Whispering Springs Boulevard to 7 Hills Road

- Restricted crossing U-Turn intersections (RCUT)
- Tower Road
- 7 Hills Road
- Several new local road connections
- Complete Old Plank Trail