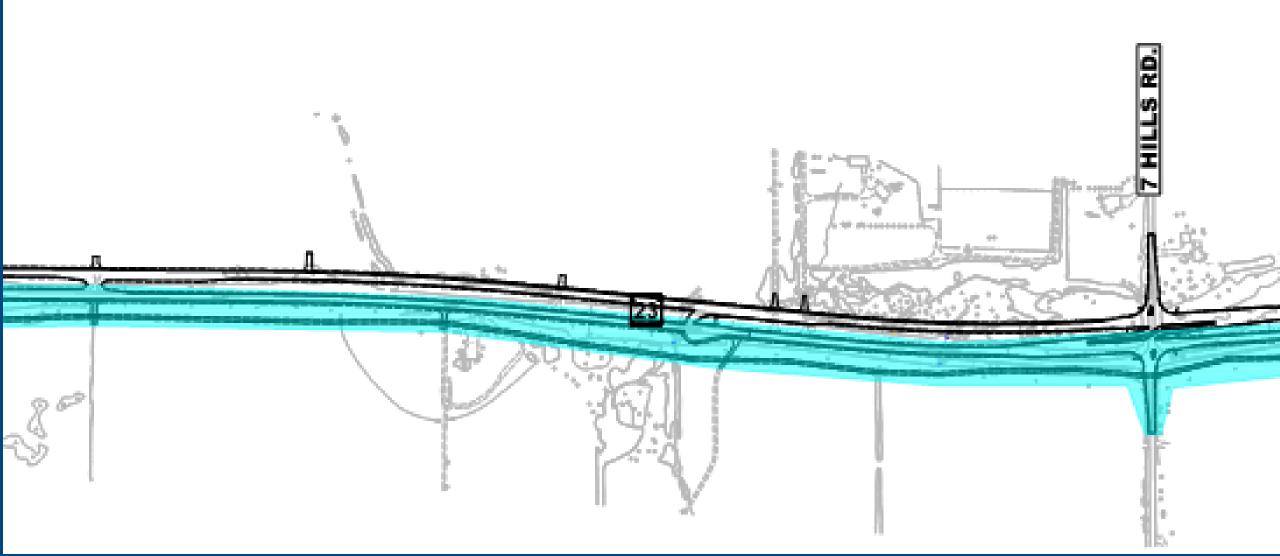

- Restricted crossing U-Turn intersections (RCUT)
- Tower Road
- 7 Hills Road
- Several new local road connections
- Complete Old Plank Trail