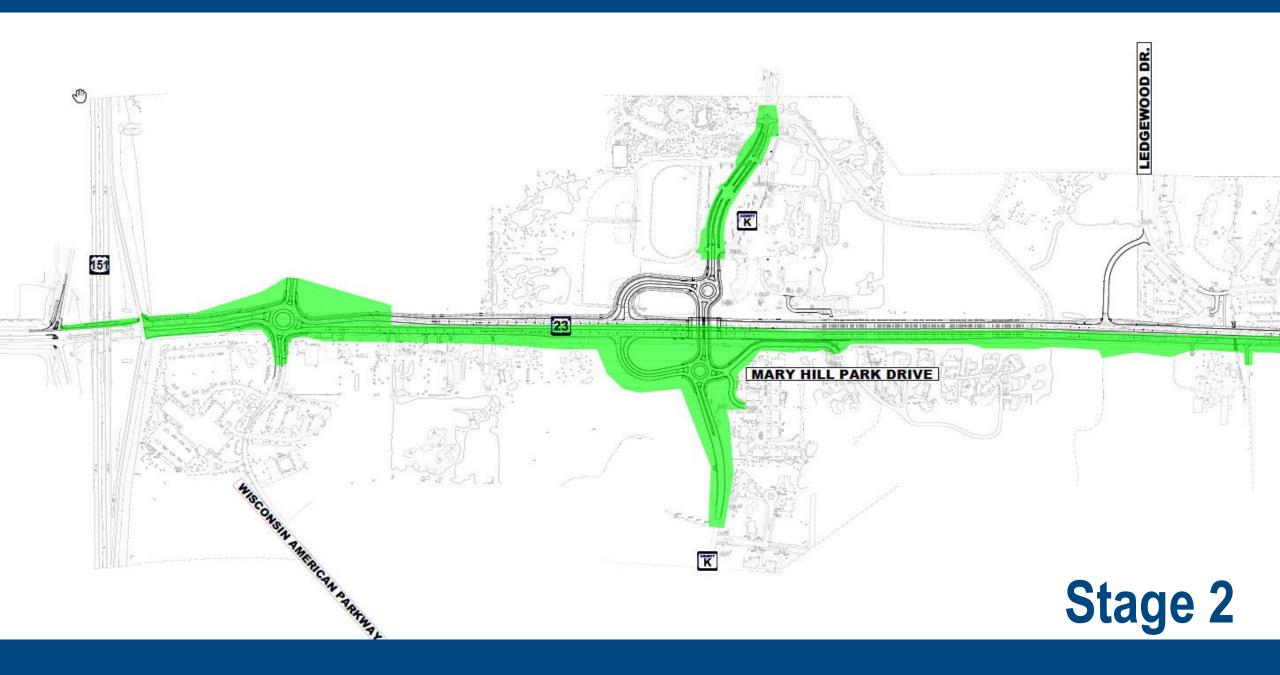

#### **Proposed Design**

- WIS 23
- Wisconsin American roundabout
- County K jug handle interchange
- Interchange at County UU
- Expand the existing two lanes to four lanes from Whispering Springs Boulevard to 7 Hills Road

- Restricted crossing U-Turn intersections (RCUT)
- Tower Road
- 7 Hills Road
- Several new local road connections
- Complete Old Plank Trail