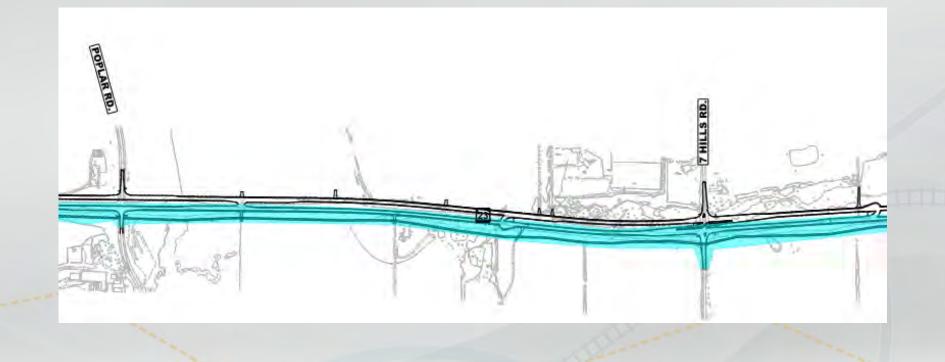

• Taft Road - right in/right out

Richards Road - full access

OF TRA

Tower Road eastbound - RCUT (Restricted Crossing U-Turn Intersections)

• Poplar Road – right in/right out

• 7 Hills Road – RCUT