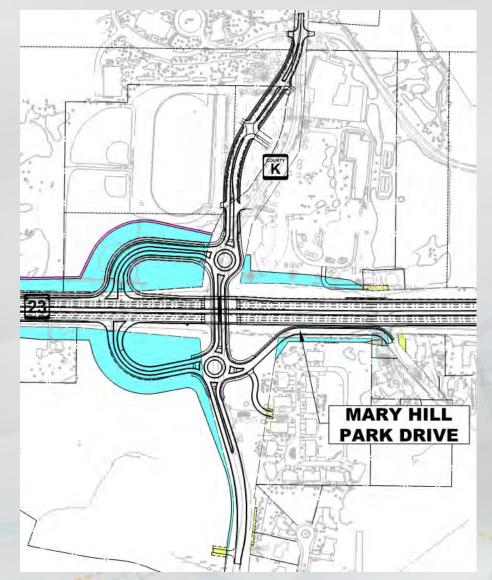

### **County K Interchange**

- Roundabout at the ramp exits and entrances
- Urban roadway section on County K
- Access for Mary Hill Park Drive and Hillside Circle