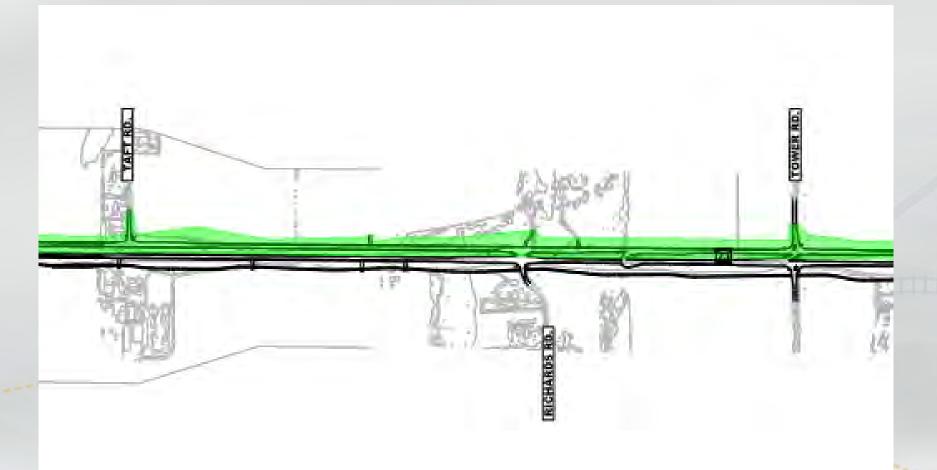

• Taft Road - right in/right out

Richards Road - full access

OF TRA

Tower Road eastbound - RCUT (Restricted Crossing U-Turn Intersections)

• Poplar Road – right in/right out

• 7 Hills Road – RCUT