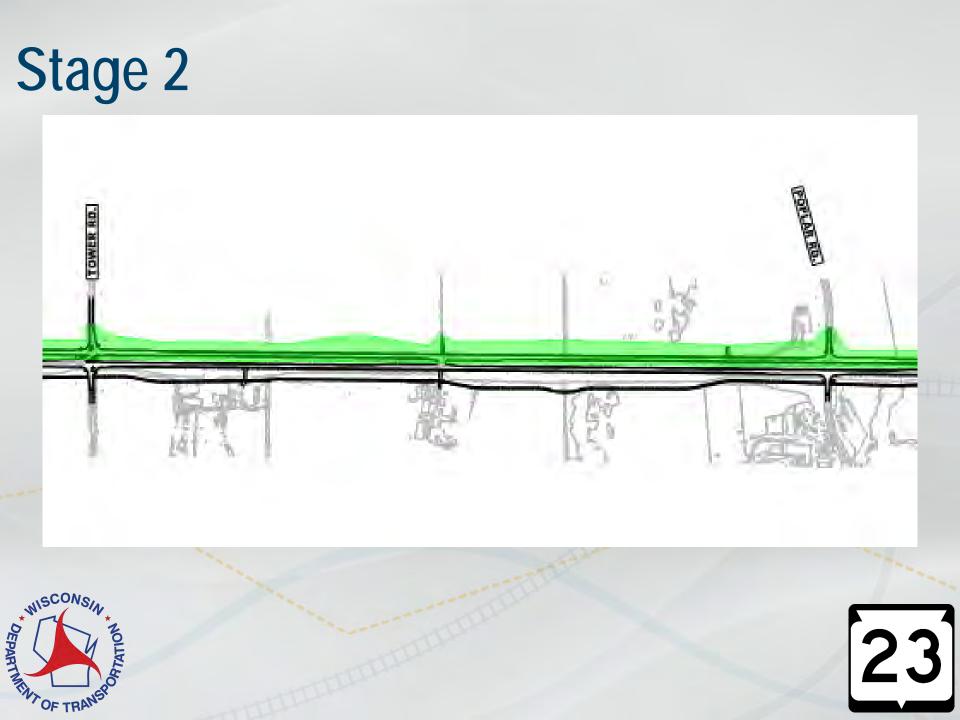

• Taft Road - right in/right out

Richards Road - full access

OF TRA

Tower Road eastbound - RCUT (Restricted Crossing U-Turn Intersections)

• Poplar Road – right in/right out

• 7 Hills Road – RCUT