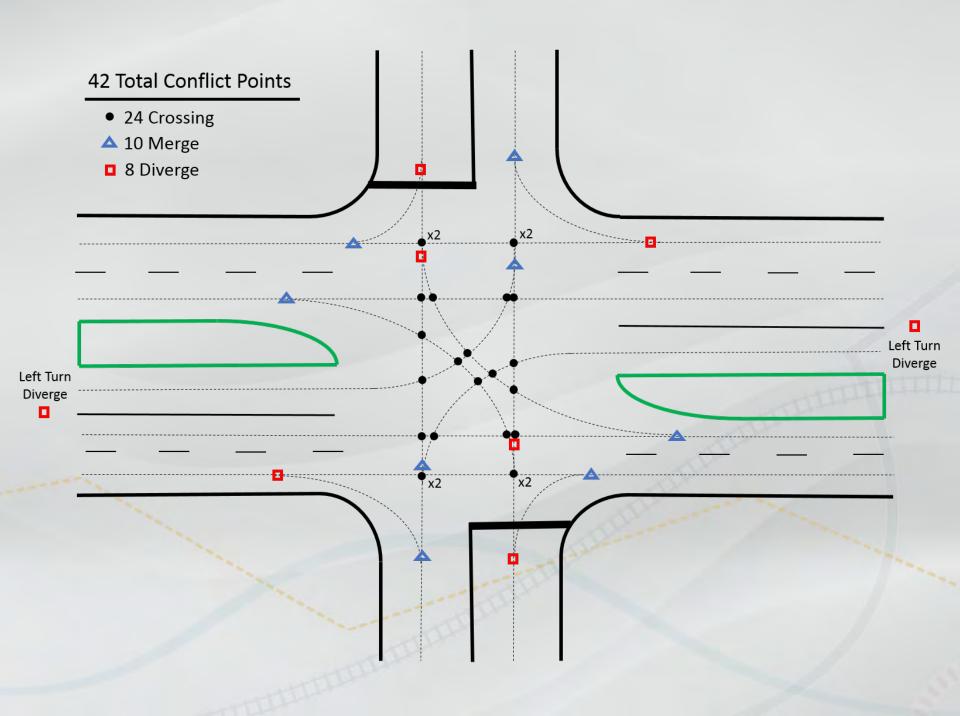

#### **WIS 23**

 Expand the existing two lanes to four lanes from Whispering Springs Boulevard to 7 Hills Road

- Restricted Crossing U-Turn Intersections (RCUT)
  - Tower Road
  - 7 Hills Road

### **County K Interchange**

- Roundabout at the ramp exits and entrances
- Urban roadway section on County K
- Access for Mary Hill Park Drive and Hillside Circle

#### **Improve the existing four lane portion of WIS 23**

**County UU Interchange** 

- Roundabout at the ramp exits and entrances
- Urban roadway section on County UU
- Road 10 and 11
- Park and Ride

OF TRAN

• Taft Road - right in/right out

Richards Road - full access

OF TRA

Tower Road eastbound - RCUT (Restricted Crossing U-Turn Intersections)

• Poplar Road – right in/right out

• 7 Hills Road – RCUT