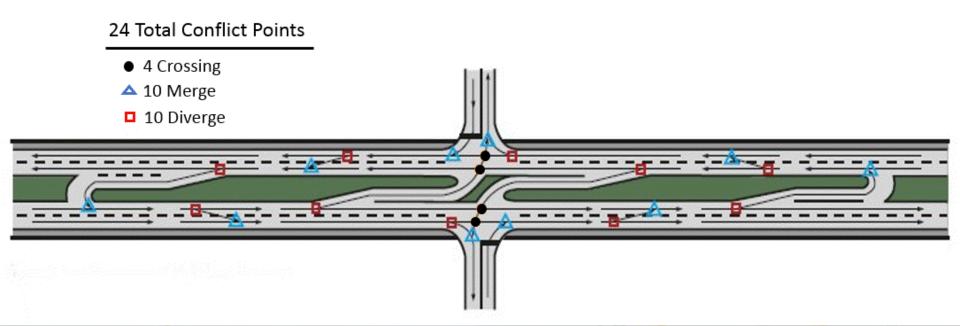

#### **WIS 23**

 Expand the existing two lanes to four lanes from Whispering Springs Boulevard to 7 Hills Road

- Restricted Crossing U-Turn Intersections (RCUT)
  - Tower Road
  - 7 Hills Road

### **County K Interchange**

- Roundabout at the ramp exits and entrances
- Urban roadway section on County K
- Access for Mary Hill Park Drive and Hillside Circle

#### **Improve the existing four lane portion of WIS 23**

**County UU Interchange** 

- Roundabout at the ramp exits and entrances
- Urban roadway section on County UU
- Road 10 and 11
- Park and Ride

OF TRAN

• Taft Road - right in/right out

Richards Road - full access

OF TRA

Tower Road eastbound - RCUT (Restricted Crossing U-Turn Intersections)

• Poplar Road – right in/right out

• 7 Hills Road – RCUT