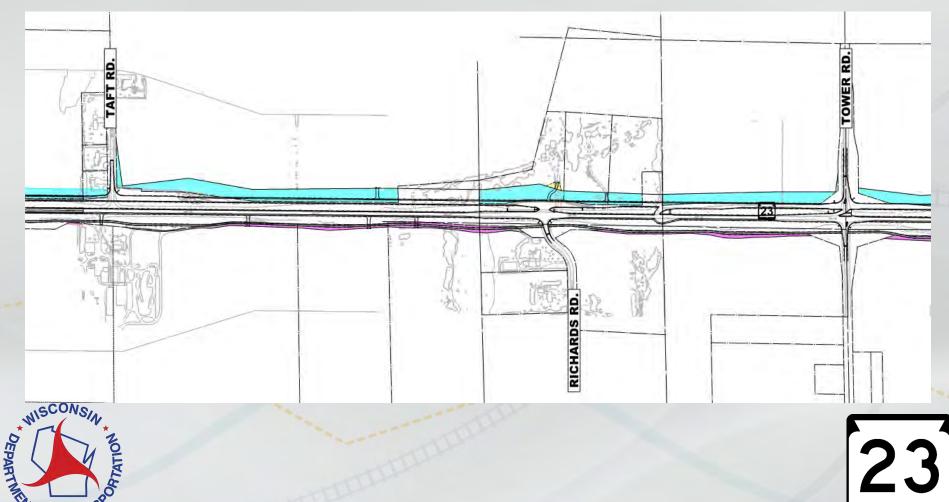

• Taft Road - right in/right out

Richards Road - full access

OF TRA

Tower Road eastbound - RCUT (Restricted Crossing U-Turn Intersections)

• Poplar Road – right in/right out

• 7 Hills Road – RCUT