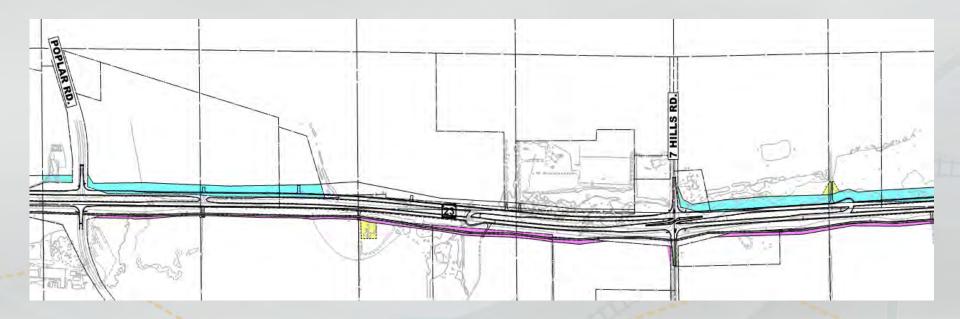

#### **WIS 23**

 Expand the existing two lanes to four lanes from Whispering Springs Boulevard to 7 Hills Road

- Restricted Crossing U-Turn Intersections (RCUT)
  - Tower Road
  - 7 Hills Road

• Taft Road - right in/right out

Richards Road - full access

OF TRA

Tower Road eastbound - RCUT (Restricted Crossing U-Turn Intersections)

• Poplar Road – right in/right out

• 7 Hills Road – RCUT