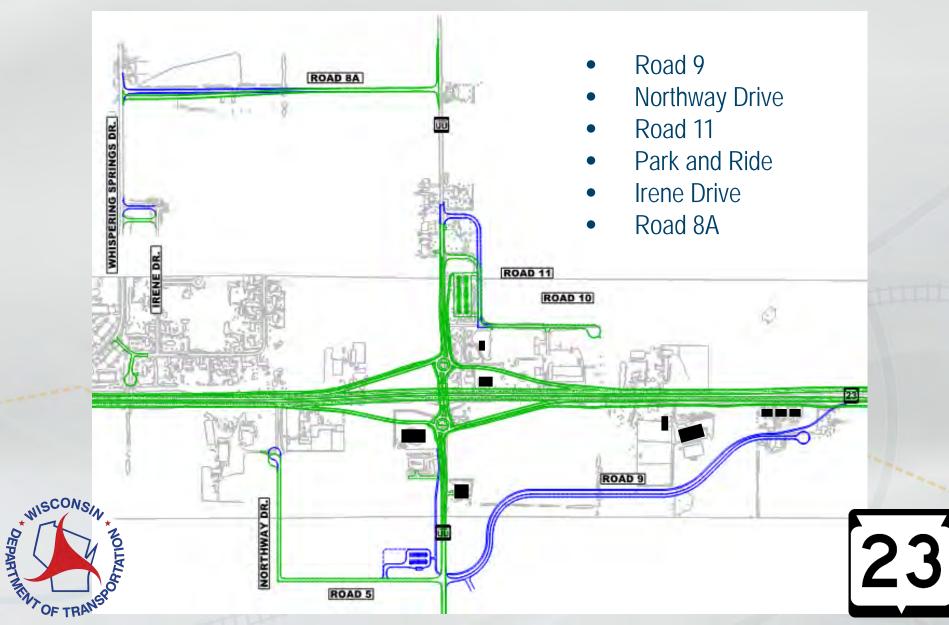

#### **Improve the existing four lane portion of WIS 23**

**County UU Interchange** 

- Roundabout at the ramp exits and entrances
- Urban roadway section on County UU
- Road 10 and 11
- Park and Ride

OF TRAN

• Taft Road - right in/right out

Richards Road - full access

OF TRA

Tower Road eastbound - RCUT (Restricted Crossing U-Turn Intersections)

• Poplar Road – right in/right out

• 7 Hills Road – RCUT

### **Construction Staging**

- Safety
- Emergency access
- Side road access
- Private access

Irene Drive

Road 8a

Northway Road

Road 5

Road 10

Road 11