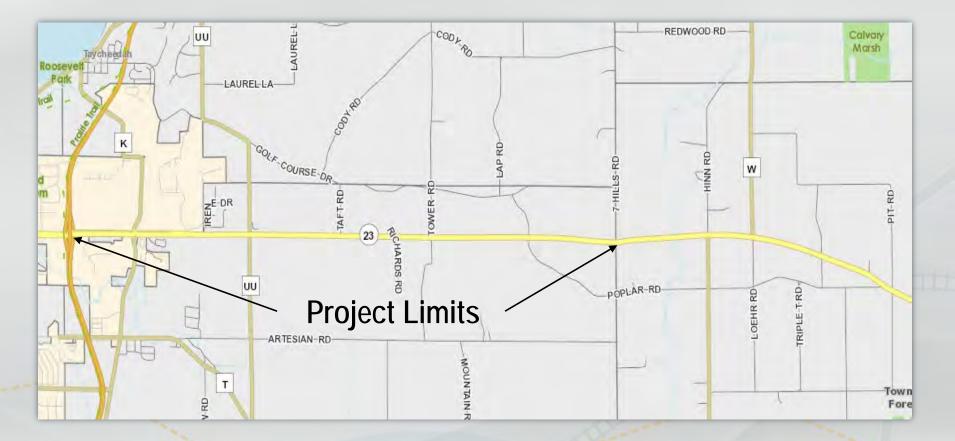

# **WIS 23**

Fond du Lac – Urban Area (US 151 – 7 Hills Road) Fond du Lac County

Public Involvement Meeting UW – Fond du Lac August 19, 2019





### **Purpose of the Meeting**

• Discuss elements of the project that have been updated or changed since the last public involvement meeting

- Preview the construction staging
- Present upcoming project activities



### **Project Location Map**







### Displays

- Proposed Changes
- Proposed Design
- Construction Staging





### **Proposed Changes**



### **Proposed Changes**

WIS 23 speed limit and profile changes between County K and UU

- Speed limit increased from 45 MPH to 55 MPH
- Concrete barrier wall added between Old Plank Trail and WIS 23



2:

### **Proposed Changes**







### **Proposed Design**

#### **WIS 23**

 Expand the existing two lanes to four lanes from Whispering Springs Boulevard to 7 Hills Road

- Restricted Crossing U-Turn Intersections (RCUT)
  - Tower Road
  - 7 Hills Road



#### Improve the existing four lane portion of WIS 23

#### US 151 to Whispering Springs Boulevard



### **County K Interchange**

- Roundabout at the ramp exits and entrances
- Urban roadway section on County K
- Access fo