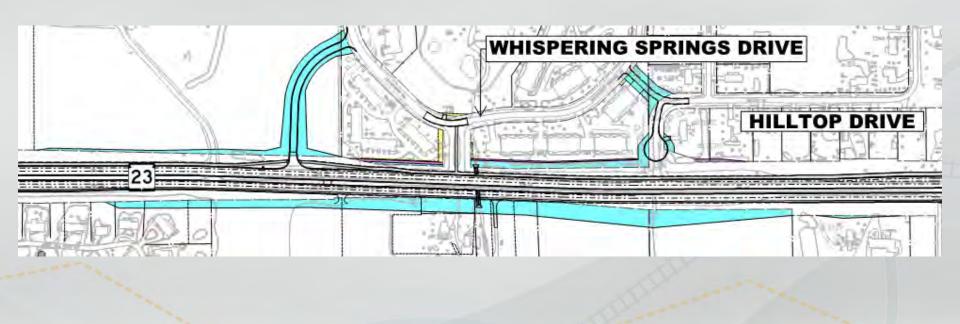

#### Improve the existing four lane portion of WIS 23

Whispering Springs Boulevard to 7 Hills Road

- Whispering Springs connection
- Hilltop Drive connection