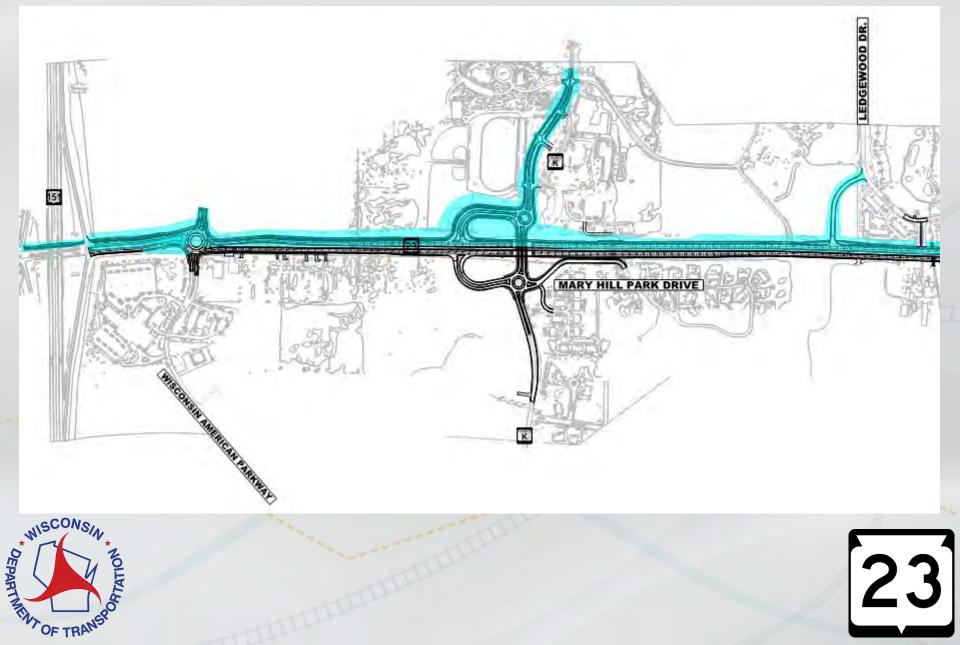

### **County K Interchange**

- Roundabout at the ramp exits and entrances
- Urban roadway section on County K
- Access for Mary Hill Park Drive and Hillside Circle

#### **Improve the existing four lane portion of WIS 23**

**County UU Interchange** 

- Roundabout at the ramp exits and entrances
- Urban roadway section on County UU
- Road 10 and 11
- Park and Ride

OF TRAN