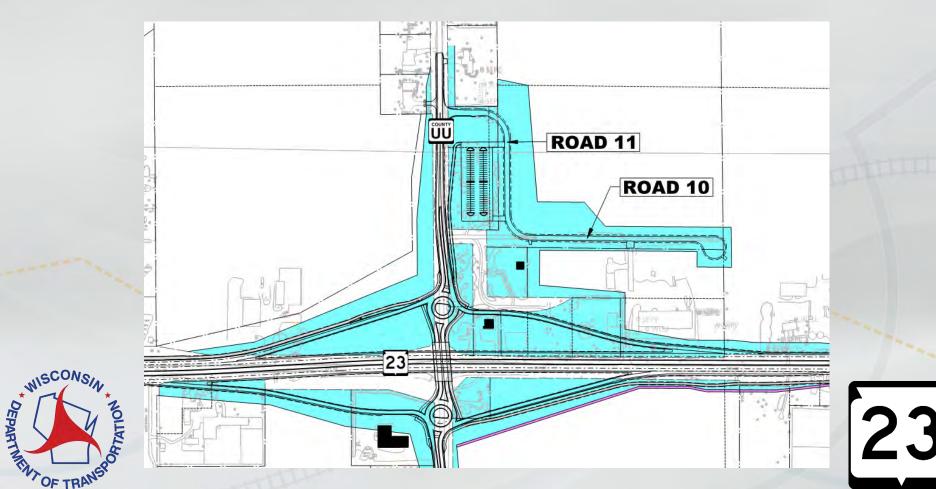

#### **Improve the existing four lane portion of WIS 23**

**County UU Interchange** 

- Roundabout at the ramp exits and entrances
- Urban roadway section on County UU
- Road 10 and 11
- Park and Ride

OF TRAN