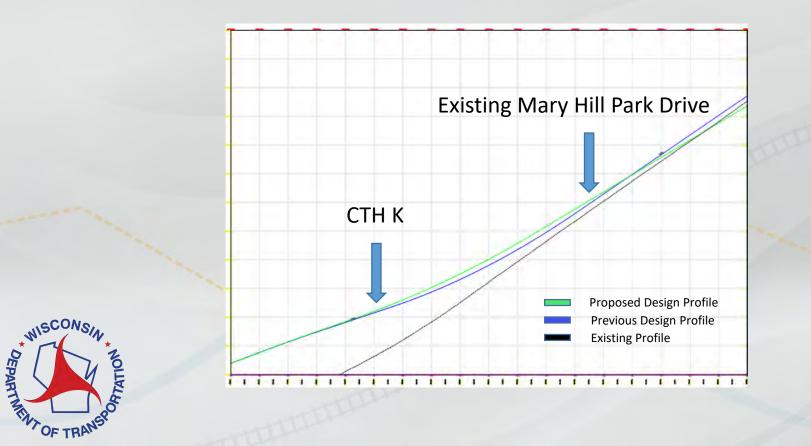

### **County K Interchange**

- Roundabout at the ramp exits and entrances
- Urban roadway section on County K
- Access for Mary Hill Park Drive and Hillside Circle