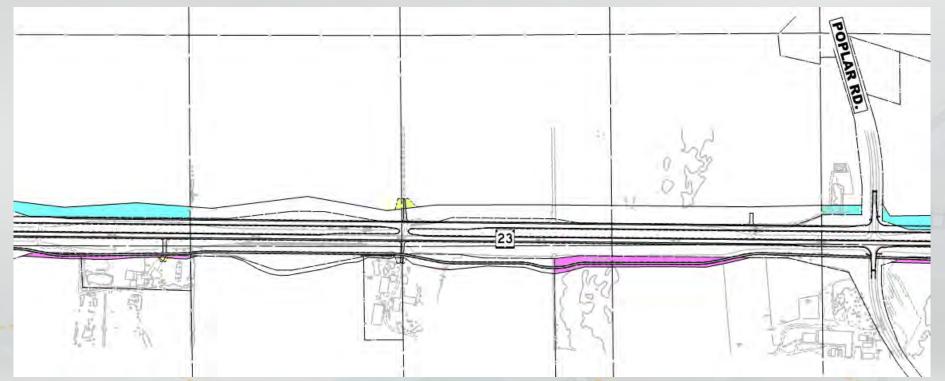

#### **WIS 23**

 Expand the existing two lanes to four lanes from Whispering Springs Boulevard to 7 Hills Road

- Restricted Crossing U-Turn Intersections (RCUT)
  - Tower Road
  - 7 Hills Road

• Taft Road - right in/right out

Richards Road - full access

OF TRA

Tower Road eastbound - RCUT (Restricted Crossing U-Turn Intersections)

• Poplar Road – right in/right out

• 7 Hills Road – RCUT