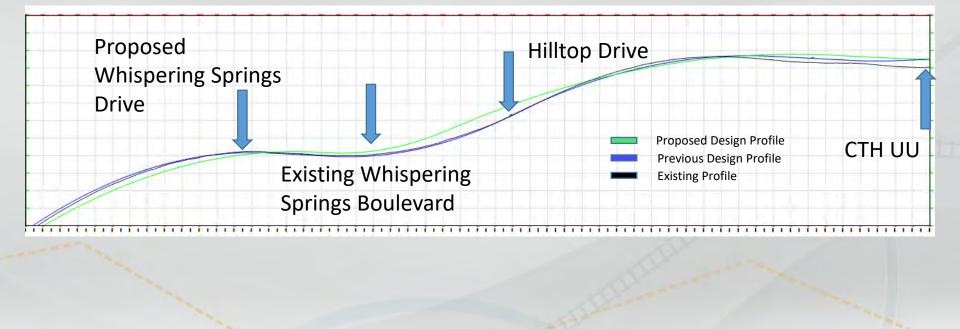

#### Improve the existing four lane portion of WIS 23

Whispering Springs Boulevard to 7 Hills Road

- Whispering Springs connection
- Hilltop Drive connection