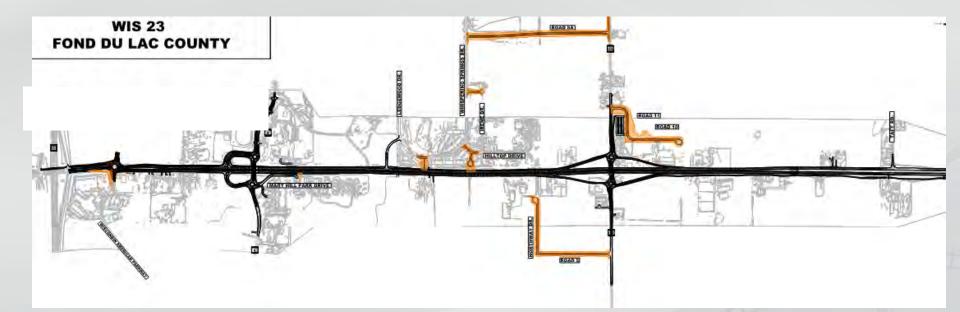

rances
- Urban roadway section on County K
- Access for Mary Hill Park Drive and Hillside Circle







#### Improve the existing four lane portion of WIS 23

Whispering Springs Boulevard to 7 Hills Road

- Whispering Springs connection
- Hilltop Drive connection





#### **Improve the existing four lane portion of WIS 23**

**County UU Interchange** 

- Roundabout at the ramp exits and entrances
- Urban roadway section on County UU
- Road 10 and 11
- Park and Ride

OF TRAN



• Taft Road - right in/right out



Richards Road - full access

OF TRA

Tower Road eastbound - RCUT (Restricted Crossing U-Turn Intersections)



• Poplar Road – right in/right out







• 7 Hills Road – RCUT







### **Construction Staging**

- Safety
- Emergency access
- Side road access
- Private access







Irene Drive

Road 8a

Northway Road

Road 5

Road 10

Road 11



Construction of WIS 23 eastbound lanes from US 151 to County UU

- WIS 23 westbound lanes from County UU to 7 Hills Road
- Wisconsin American Drive Roundabout
- County K Interchange



















Construction of WIS 23 westbound lanes from US 151 to County UU

[23]

- WIS 23 eastbound lanes from County UU to 7 Hills Road
- Wisconsin American Drive Roundabout
- County K and County UU Interchanges



















### **Project Schedule**

| WIS 23<br>(US 151 to Seven Hill Road) | 2018 | 2019 | 2020 | 2021 | 2022 |
|---------------------------------------|------|------|------|------|------|
| Refinement/Final Design               | -    |      |      |      |      |
| Real Estate Acquisition               |      |