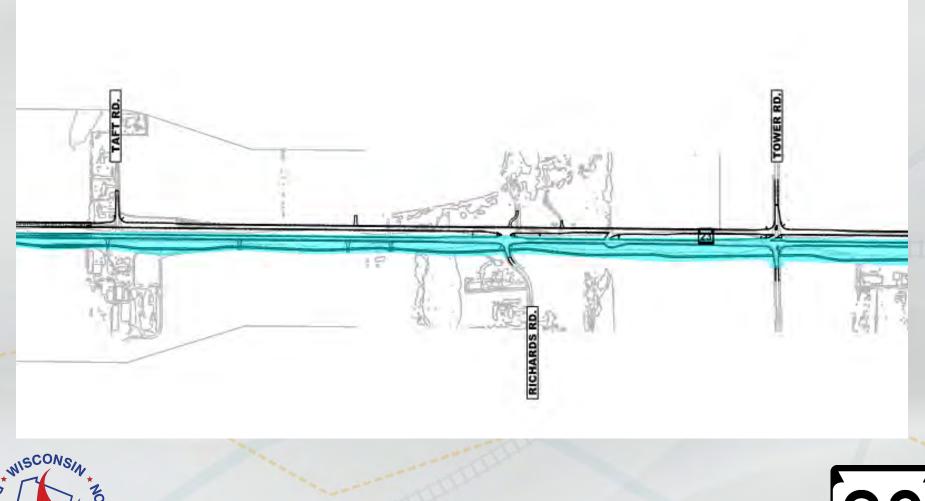

• Taft Road - right in/right out

Richards Road - full access

OF TRA

Tower Road eastbound - RCUT (Restricted Crossing U-Turn Intersections)

• Poplar Road – right in/right out

• 7 Hills Road – RCUT

### **Construction Staging**

- Safety
- Emergency access
- Side road access
- Private access

Irene Drive

Road 8a

Northway Road

Road 5

Road 10

Road 11