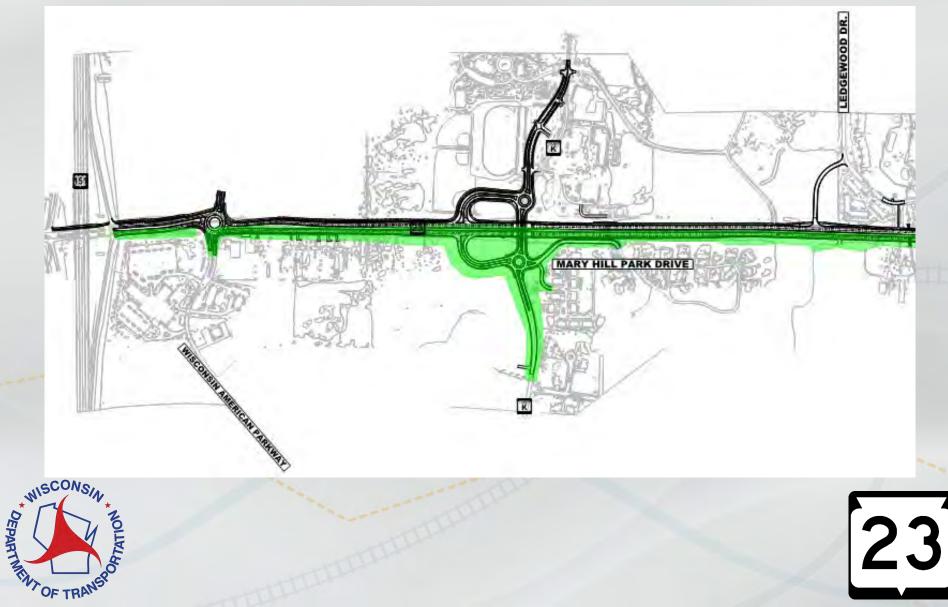

### **County K Interchange**

- Roundabout at the ramp exits and entrances
- Urban roadway section on County K
- Access for Mary Hill Park Drive and Hillside Circle