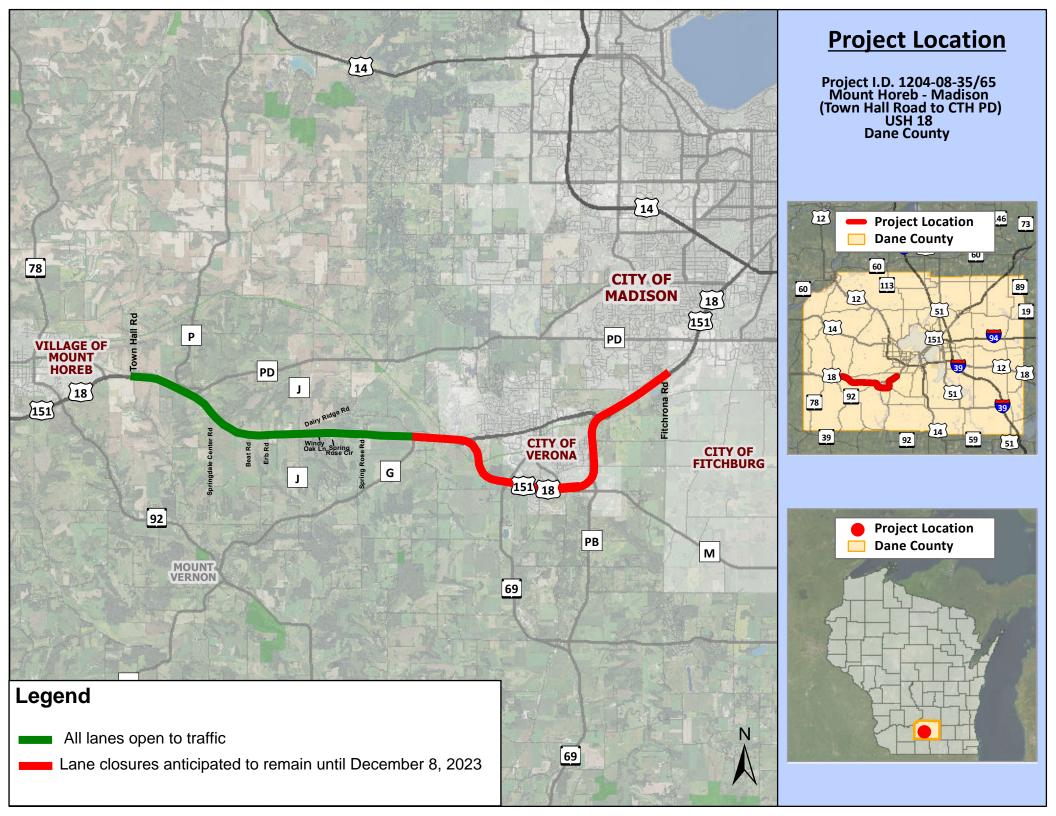

# US 18/151 (Town Hall Road to Fitchrona Road)

Weekly Construction Update: 12/1 - 12/8

#### TRAFFIC & ACCESS IMPACTS:

- US 18/151:
  - Lane closures will be removed on Friday, December 8. See page 2 for the 10-day outlook of anticipated lane closures.
- US 18/151 Ramp Closures:
  - On-ramp from Williamsburg Way to WB US 18/151 will reopen on Friday, 12/8.
- CTH PB:
  - o Single lane closures will be removed on Friday, December 8.
- WIS 69:
  - o Single lane closures will be removed on Friday, December 8.