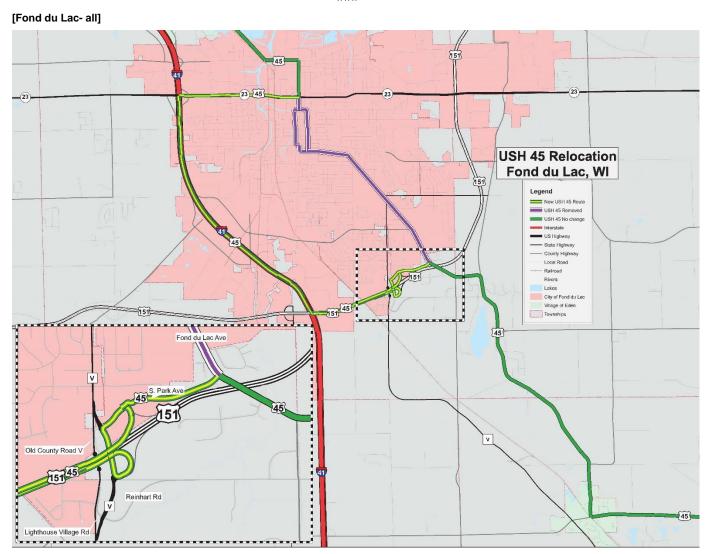

## New US 45 route in Fond du Lac County unveiled

US 45 between WIS 23 and US 151 transferred to city of Fond du Lac

(Fond du Lac) The Wisconsin Department of Transportation (WisDOT) Northeast Region announces US 45 in Fond du Lac County will relocate following a jurisdictional transfer agreement between WisDOT and the city of Fond du Lac. The agreement transfers responsibility for maintenance and operation of US 45 within the city limits to the city of Fond du Lac following completion of the US 151/County V interchange project. The roadway will then become a local street with local control.

US 45 relocation limits (please see below news release for map):

- US 45 will run concurrently with southbound US 151 from the US 151/County V interchange to the I-41/US 151 interchange.
  - The new access road between US 45 and the US 151/County Road V interchange will also be designated US 45/S. Park Avenue.
  - County Road V between the US 151/County Road V access ramps will be designated US 45/County Road V.
- US 45 will run concurrently with northbound I-41 to from US 151/I-41 interchange to the I-41/WIS 23 interchange.

- US 45 will run concurrently with eastbound WIS 23 from the I-41/WIS 23 interchange to the intersection of N. Main Street/US 45.
- US 45 will resume its current route northbound at the WIS 23/US 45/N. Main Street intersection.
- US 45 will resume its current route southbound at the US 151 access road(new S. Park Avenue)/Fond du Lac Avenue intersection.

The effective date of the jurisdictional transfer is when the US 151/County V interchange project is open to traffic. A full-resolution map of US 45 relocation is available on the US 151 bypass project websites at: <a href="http://projects.511wi.gov/us151bypass/">http://projects.511wi.gov/us151bypass/</a>