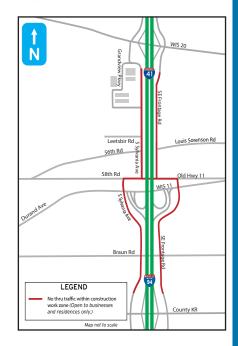

## Frontage Roads Project

### Greetings from the Wisconsin Department of Transportation!

As part of Wisconsin Department of Transportation's (WisDOT) Frontage Roads reconstruction project, the upcoming work is scheduled.

#### Beginning Monday, March 26:

 Crews will begin the recycling of existing materials which is a 24/7 mobile crushing operation that will take place within the project limits.

Businesses and residents should be aware that there will be noise and dust associated with these operations and WisDOT monitors the contractors closely to ensure they are using dust control measures.