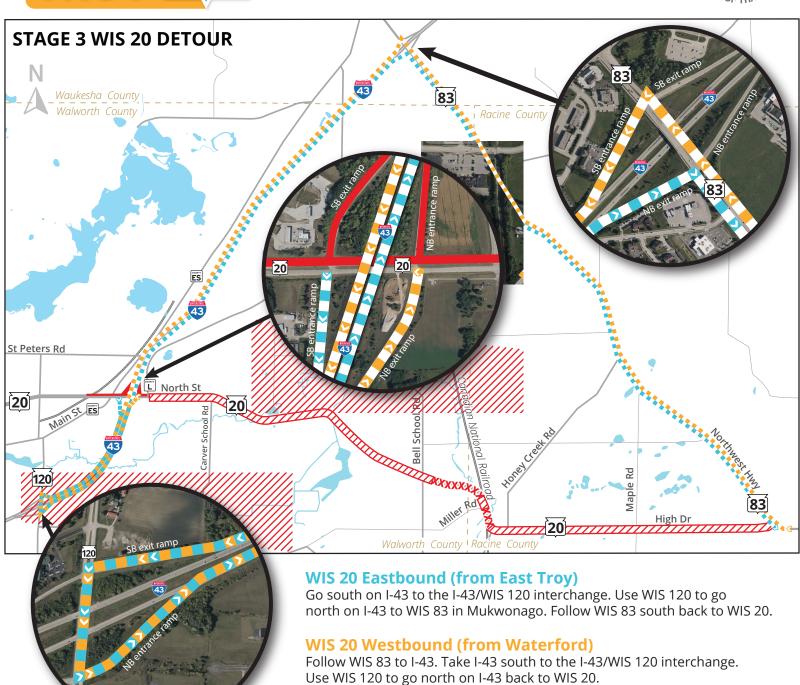

## I-43 Southbound Exit Ramp

Continue south on I-43 to WIS 120. Use the I-43/WIS 120 interchange to go north on I-43 back to WIS 20.

## I-43 Northbound Entrance Ramp

Take I-43 South to the I-43/WIS 120 interchange. Use WIS 120 to go north on I-43.

Contact Information: If You have questions or would like more information about this project please contact:

Amy Taetsch—Project Manager
Wisconsin Department of Transportation | Southeast Region (414) 750-4708 | amy.taetsch@dot.wi.gov

Closed

**LEGEND** 

**XXXXX** Full Closure

Local Traffic Only

■ WIS 20 Eastbound Detour

■ WIS 20 Westbound Detour

Brad Bowe – Project Engineer
JT-Engineering
(414) 659-1544 | bradb@jt-engineering.com