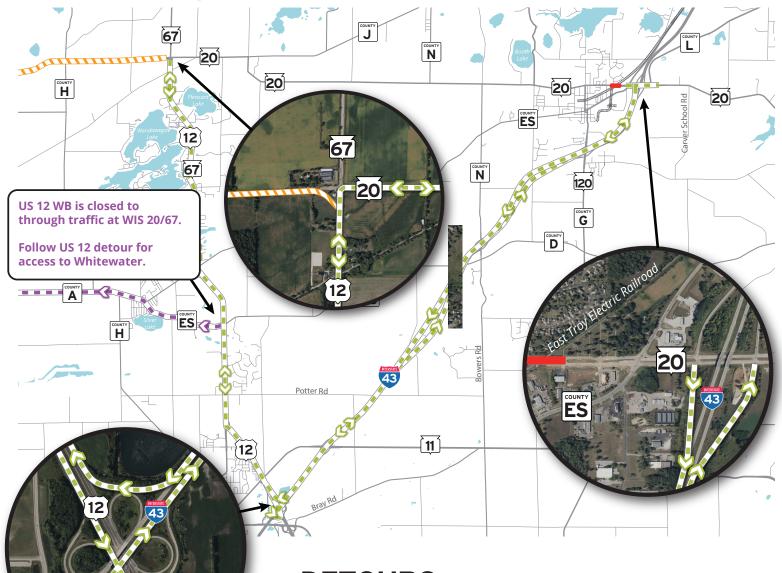

### **DETOURS**

#### WIS 20 westbound

Go south on I-43 to the I-43/US 12 interchange. Go north on US 12 to WIS 20.

#### WIS 20 eastbound

Go south on US 12 to the I-43/US 12 interchange. Take I-43 north to WIS 20.

#### WIS 20 westbound (To Whitewater)

Go south on I-43 to the I-43/US 12 interchange. Go north on US 12 to County ES. Follow US 12 detour for access to Whitewater.

Contact Information: If You have questions or would like more information about this project please contact:

Stephen Pales – SE Region Construction Project Manager
Wisconsin Department of Transportation
Office: (262) 548-5940 | Mobile: (414) 750-5343 | stephen.pales@dot.wi.gov

**LEGEND** 

**CLOSURE** 

WIS 20 DETOUR

WIS 20 WB

**WORK ZONE** 

(To Whitewater) DETOUR

Brad Bowe - Project Engineer
JT-Engineering
(414) 659-1544 | bradb@jt-engineering.com