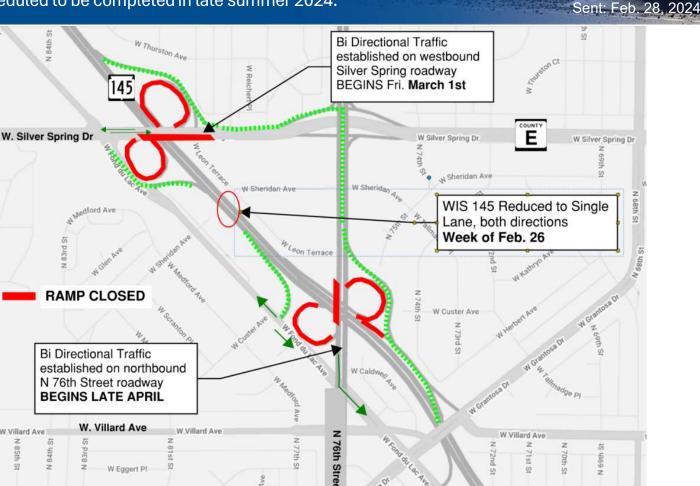

## **CONSTRUCTION NOTICE**

WIS 145: Silver Spring, 76th St. Bridges

**Milwaukee County** 

The Wisconsin Department of Transportation will begin construction work at bridges along N 76<sup>th</sup> Street and W. Silver Spring Dr over WIS 145 **in late February**, Work will be completed in two Stages. The entire project is scheduled to be completed in late summer 2024.

## STAGE 1 - Late February through early Summer Bridge Deck Replacement, Bridge Painting

- Eastbound Silver Spring Bridge over WIS 145
- Southbound 76<sup>th</sup> Street Bridge over WIS 145

## Traffic Impacts

- N 76<sup>th</sup> and W. Silver Spring Drive reduced to single lane in each direction across WIS145.
- Long Term Closure of Southbound WIS 145 exit ramp to eastbound Silver Spring Drive
- Long Term Closure of Northbound WIS145 exit ramp to westbound Silver Spring Drive.
- Long Term closure of southbound 76<sup>th</sup> entrance ramp to southbound WIS 145
- Long Term closure of northbound 76<sup>th</sup> entrance ramp to northbound WIS 145