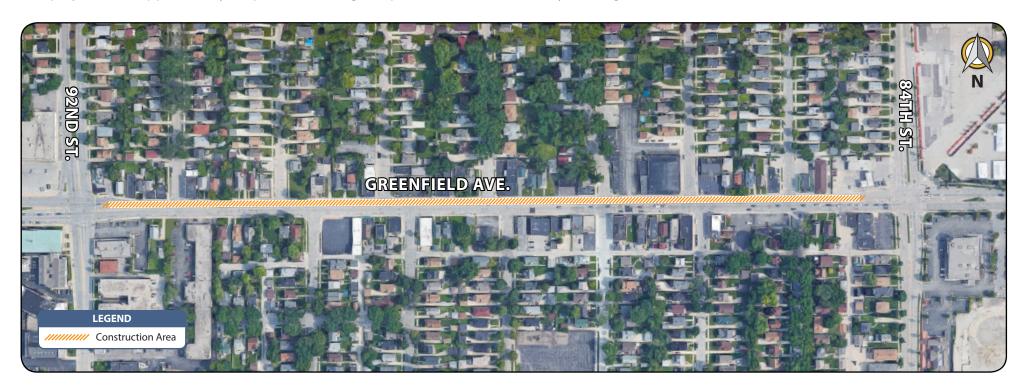

## PARKING RESTRICTIONS ON GREENFIELD AVENUE

In preparation for upcoming lane restrictions on I-94 West, westbound Greenfield Avenue, from 84th Street to 92nd Street, will become two through-lanes of traffic, from 3-6pm daily. This will eliminate the parking lane during these hours. Beginning in early October, crews will begin pavement marking operations to prepare for this transition. This will be a long-term traffic configuration. 'No Parking' signs will be posted in the area and parking restictions will be enforced by the West Allis Police Department.