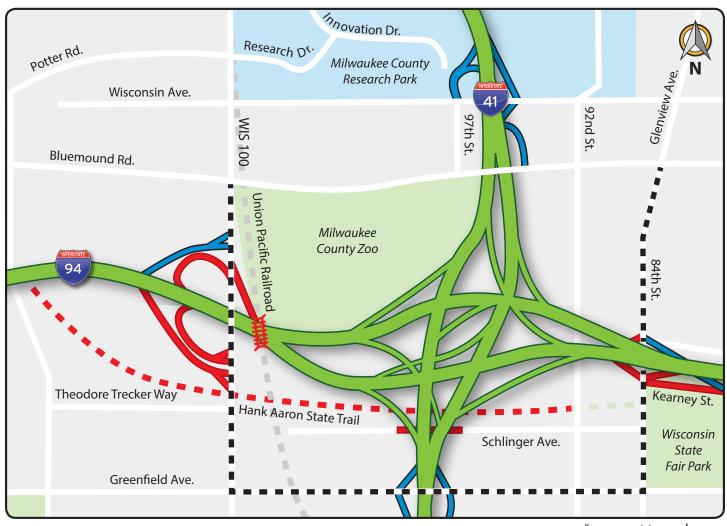

## **SCHLINGER AVENUE UNDER I-894 TO CLOSE MARCH 17**

As part of the Zoo Interchange reconstruction project, Schlinger Avenue will close underneath I-894 on March 17, 2014 and will remained closed long term. Motorist are advised to use 84th Street, WIS 100, and Greenfield Avenue to get around the closure.

\*map not to scale