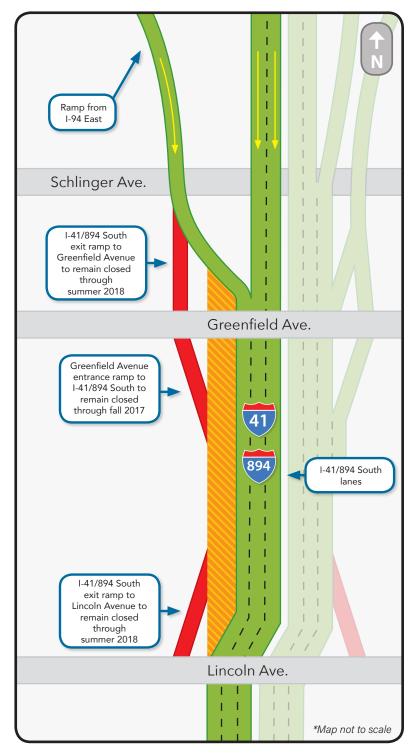

## I-41/894 SOUTH TRAFFIC SWITCH TO OCCUR **SATURDAY, NOVEMBER 12**

As part of the Zoo Interchange project, a traffic switch on I-41/894 South will take place Saturday, November 12. As part of this switch, the following impacts will occur:

- I-41/894 South exit ramp to Greenfield Avenue will fully close
- Greenfield Avenue entrance ramp to I-41/894 South will fully close
- I-41/894 South exit ramp to Lincoln Avenue will fully close
- I-41/894 South traffic will shift to the west at Lincoln Avenue

Motorists should utilize the I-41 South exit to Bluemound Road or National Avenue to get around the exit ramp closures to Greenfield Avenue or Lincoln Avenue.

Motorists should utilize the National Avenue entrance ramp to I-41/894 South to get around the Greenfield Avenue entrance ramp closure.