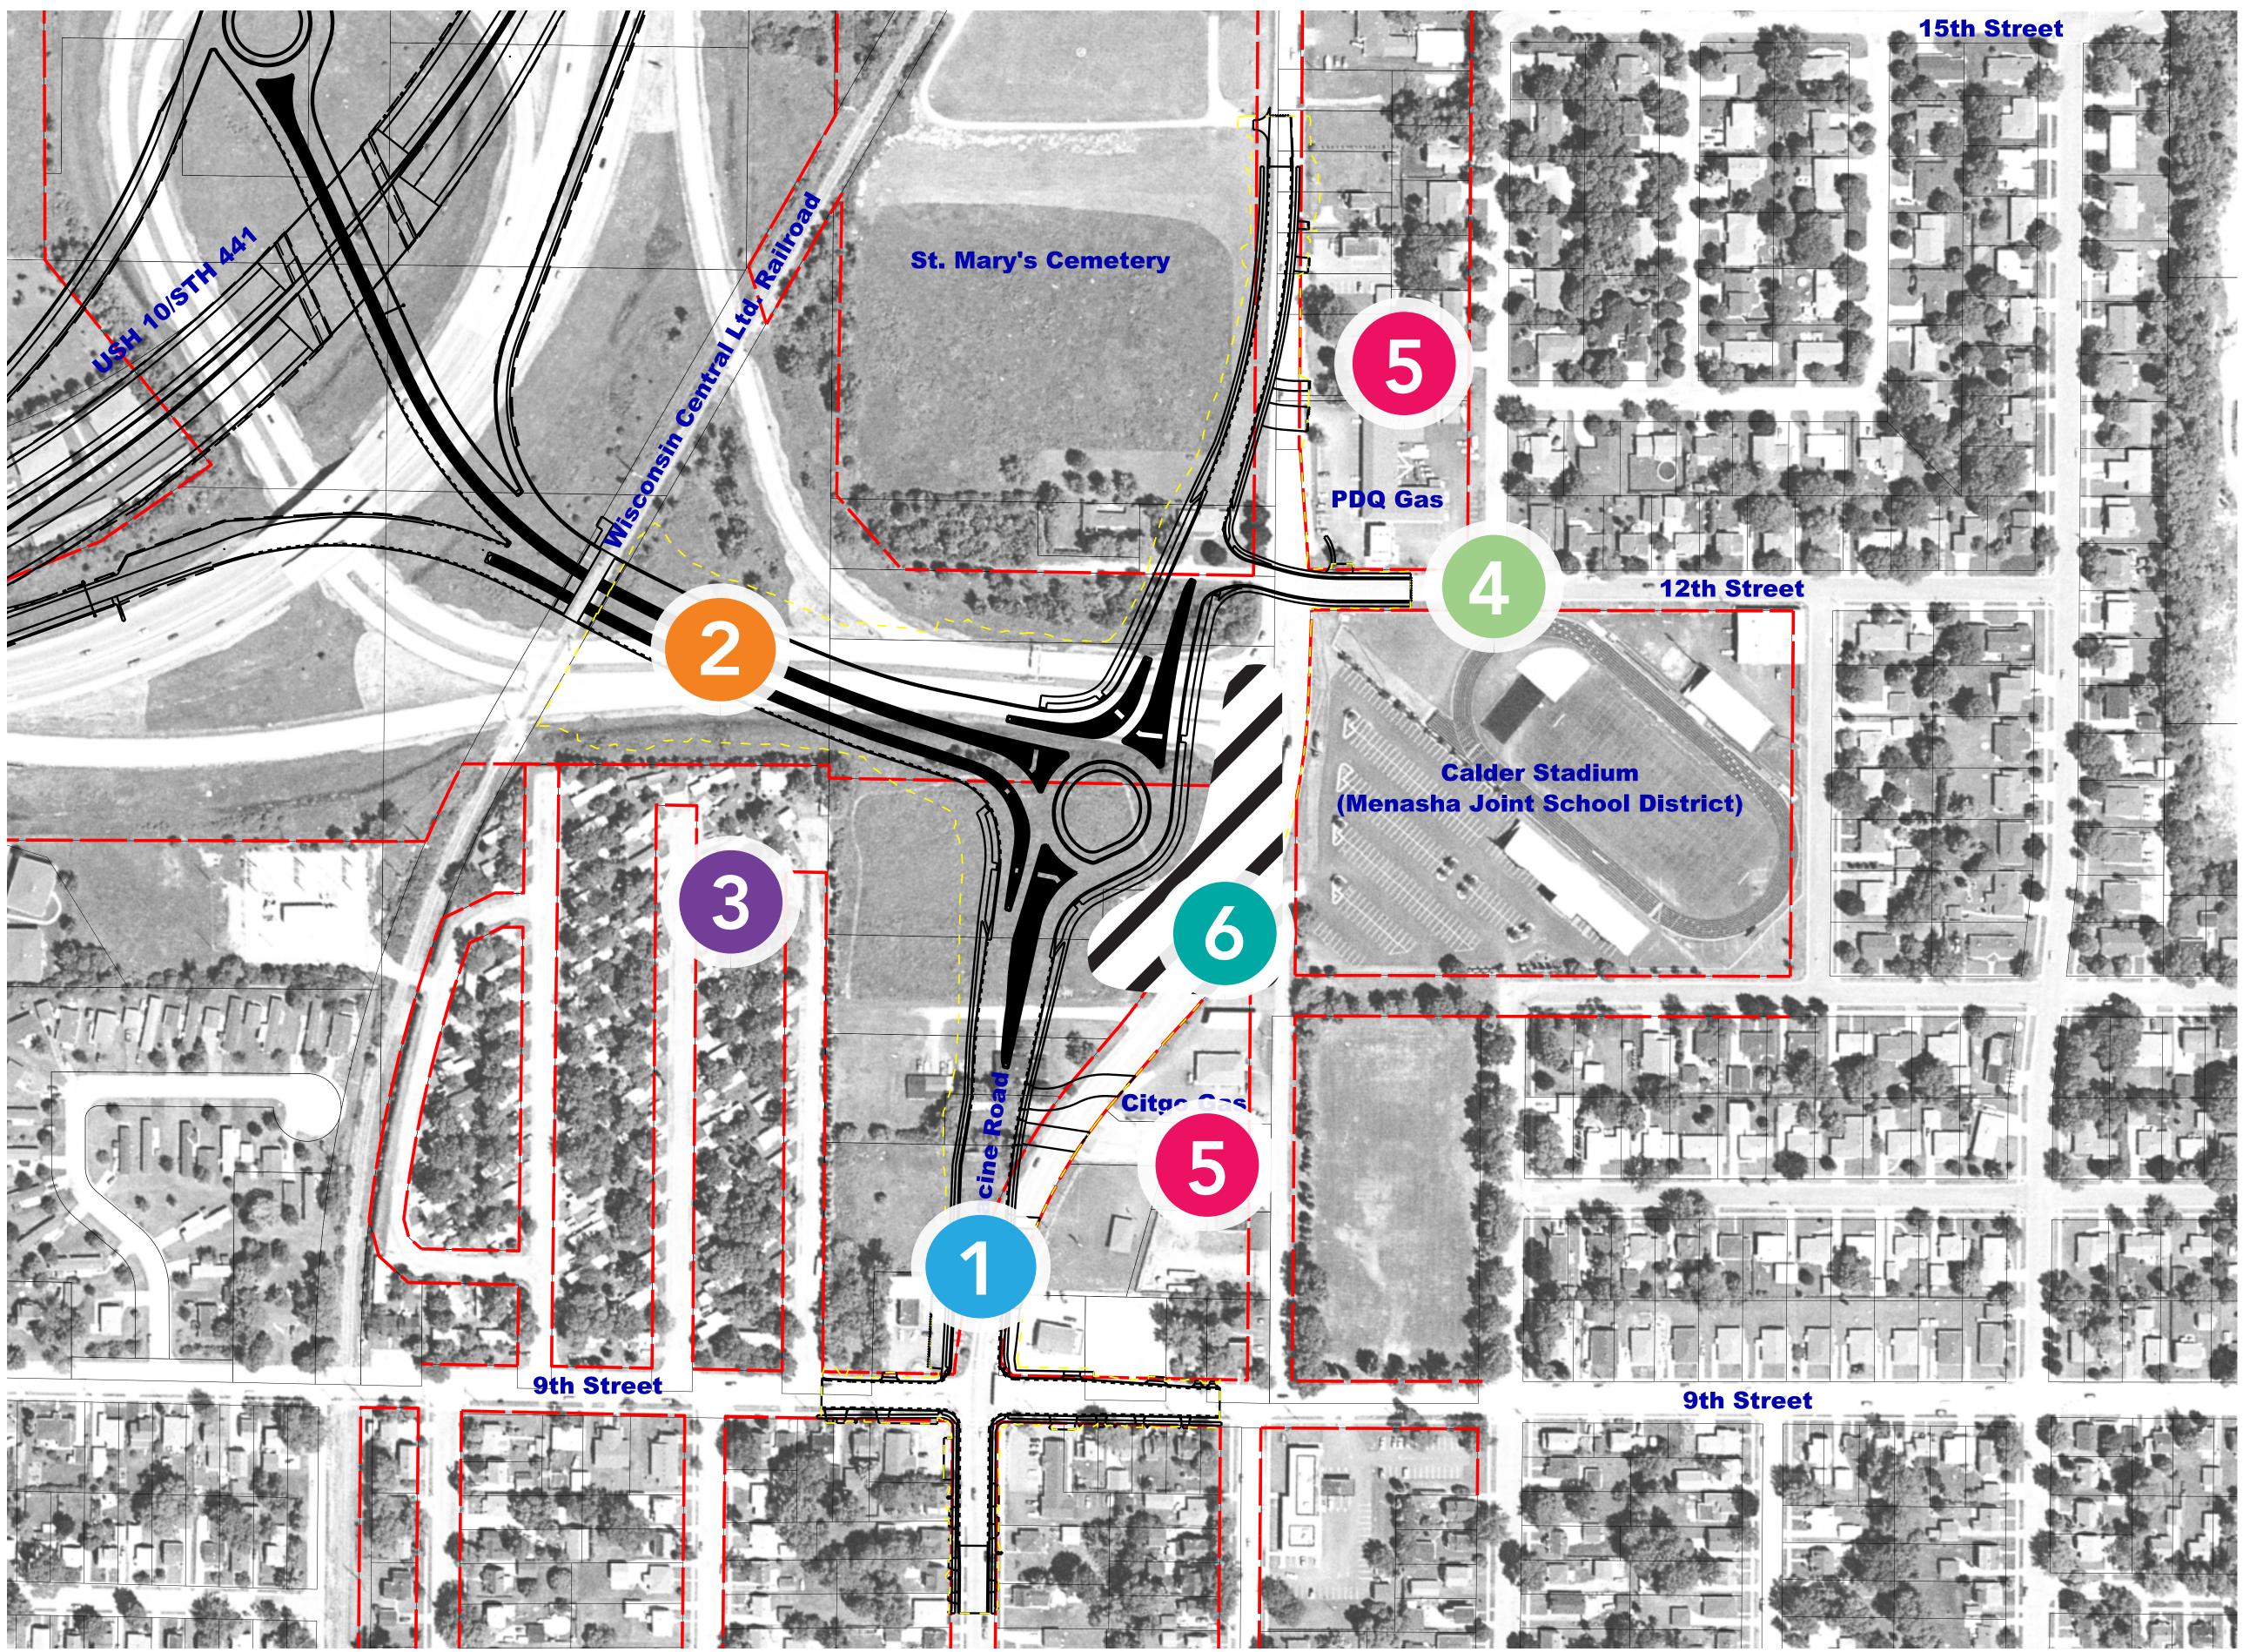

**INTERSECTION IMPROVEMENTS: Racine Road (County P) and 12th Street intersection** WIS 441 Project 2015-01-26

- Improved alignment that (1)minimizes curves and enhances vehicle sight distance along County P
  - Increased weave distance for eastbound and westbound traffic between the roundabout and the WIS 441 ramps
  - Revised alignment will have no mobile home park property impacts and minimal noise impacts
  - Allows full access to 12th Street and a clear line of sight for approaching traffic
- Maintains full access to 5 businesses on east side of Racine Road
  - Creates space for aesthetic enhancement