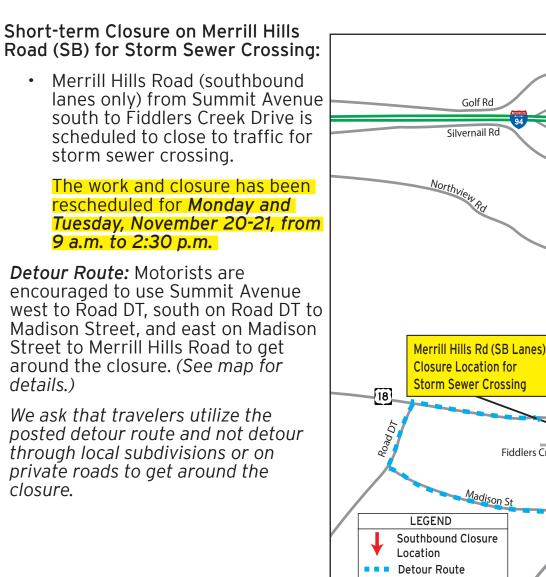

Merrill Hills Rd (NB)

during this work

lanes will remain open

Silvernail Rd

Northview Rd

Summit Ave

Madison St

Hills Rd