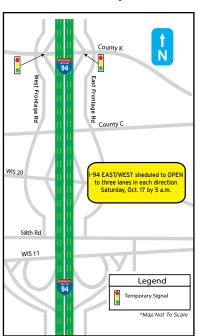

#### Saturday, October 17

Crews are preparing to re-open I-94 EAST/WEST to three lanes of traffic in each direction by 5 a.m. Saturday morning.

Additionally, crews will require intermittent I-94 shoulder and ramp restrictions and WIS 20 lane closures for final grading, restoration and other miscellaneous activities required for project completion.