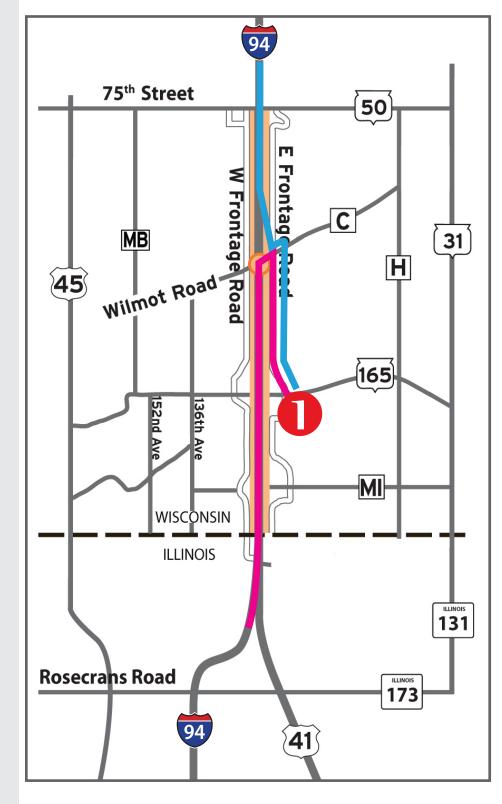

## Prime Outlets Pleasant Prairie FROM THE SOUTH (CHICAGO)

- Exit I-94 at Highway C (Exit #345)
- Turn Right onto Highway C
- Turn Right onto the East Frontage Road
- Cross the intersection at Hwy 165 to arrive at the mall

## Prime Outlets **Pleasant Prairie** GOING NORTH (MILWAUKEE)

- Follow 120th Avenue driving north to Highway 165
- Cross the intersection at Highway 165 to the East Frontage Road
- Turn left on Highway C, Turn Right onto the I-94 West Ramp
- Enter I-94W