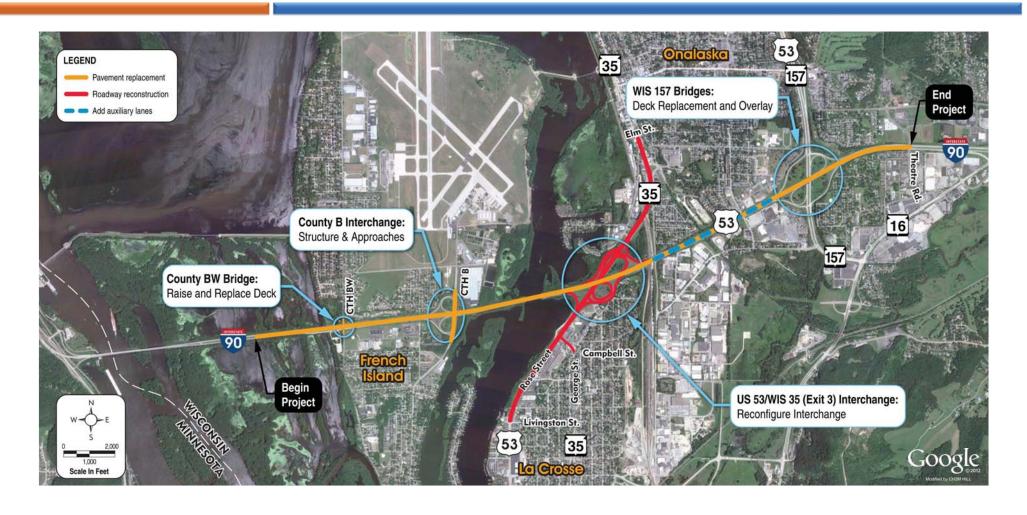

# **Project Overview**

WisDOT is planning a range of improvements for I-90, between Round Lake and Theater Road (just east of the WIS 157 interchange) (see the map on other side of the page). These improvements include replacing pavement on I-90: reconfiguring/reconstructing the I-90/WIS 35/US 53 (Exit 3) interchange; and reconstructing WIS 35/US 53 between Livingston and Elm Streets.

# How is This Project Related to the "Exit 3 Study"?

WisDOT is not involved in the La Crosse County and City of La Crosse study of whether to move Exit 3 east and realign Rose Street to the east, referred to as the Exit 3 Study. The Exit 3 Study was the subject of the March 14 public meeting at Logan High School. If the City and County decide the idea of moving the interchange east should be considered in more detail, WisDOT will consider that as one alternative it looks at as Exit 3 reconstruction plans are developed. WisDOT would prepare an Environmental Impact Statement (EIS) to document the benefits and impacts of moving the interchange.