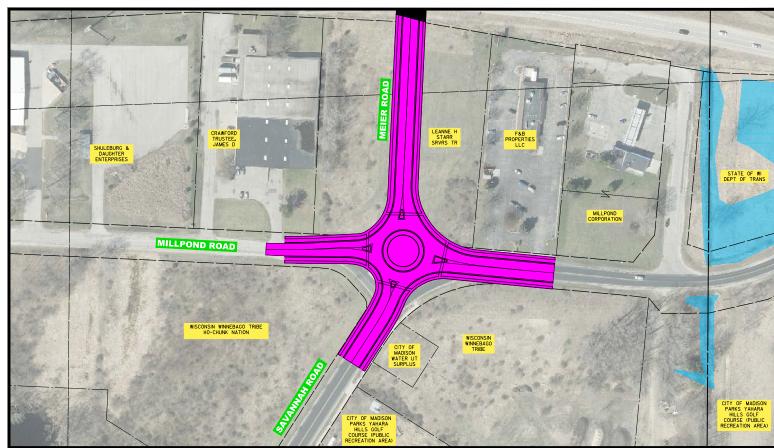

CONCEPTUAL ROUNDABOUT INTERSECTION LAYOUT

**CONCEPTUAL SIGNALIZED INTERSECTION LAYOUT** 

CONCEPTUAL STOP CONTROL INTERSECTION LAYOUT (2-WAY OR 4-WAY STOP)