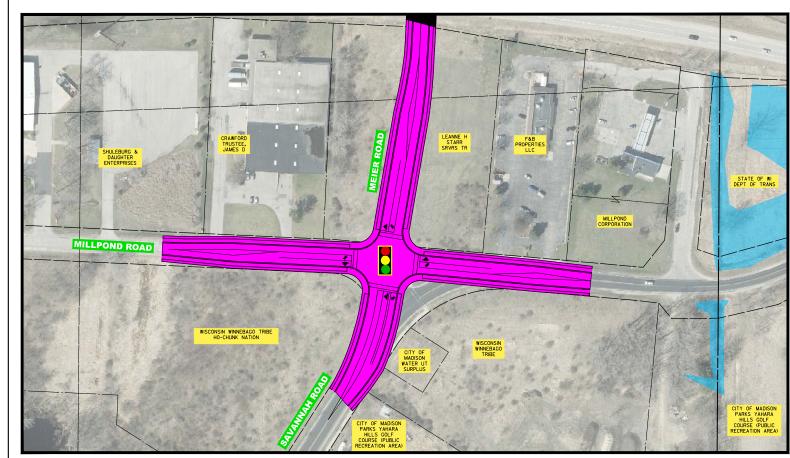

CONCEPTUAL ROUNDABOUT INTERSECTION LAYOUT

**CONCEPTUAL SIGNALIZED INTERSECTION LAYOUT** 

CONCEPTUAL STOP CONTROL INTERSECTION LAYOUT (2-WAY OR 4-WAY STOP)