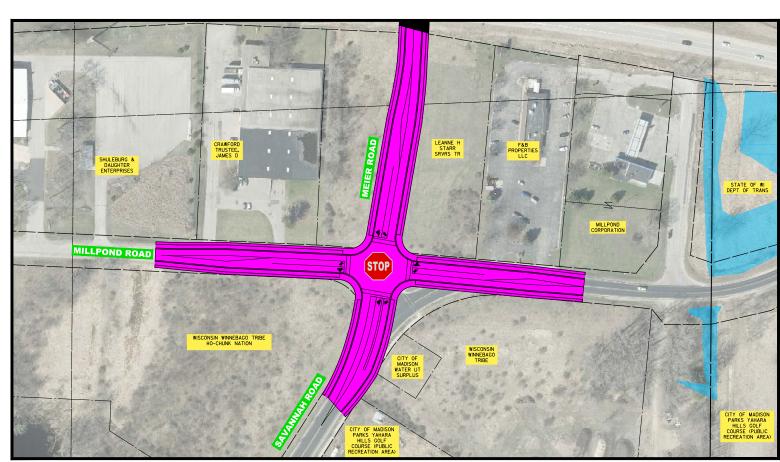

CONCEPTUAL ROUNDABOUT INTERSECTION LAYOUT

**CONCEPTUAL SIGNALIZED INTERSECTION LAYOUT** 

CONCEPTUAL STOP CONTROL INTERSECTION LAYOUT (2-WAY OR 4-WAY STOP)