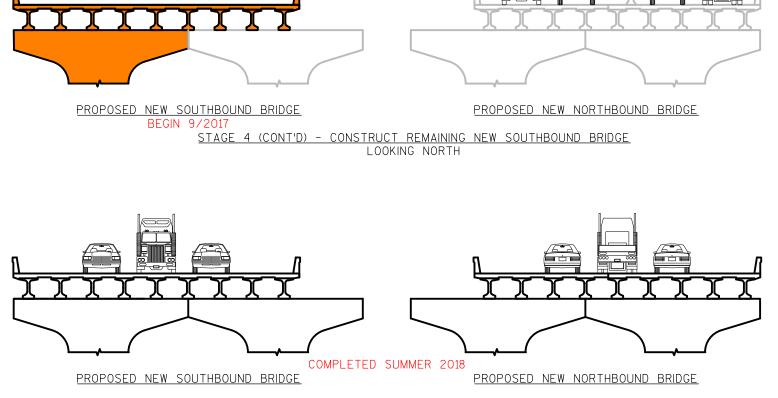

## ROCK RIVER BRIDGE STAGING

BEGIN SUMMER 2016 EXISTING NORTHBOUND BRIDGE BEGIN WINTER/SPRING 2016 EXISTING SOUTHBOUND BRIDGE STAGE 1/2 - CONSTRUCT PARTIAL NEW NORTHBOUND BRIDGE TO <u>EAST</u> LOOKING NORTH COMPLETED 10/2016 EXISTING SOUTHBOUND BRIDGE EXISTING NORTHBOUND BRIDGE REMOVE 10 & 11/2016 STAGE 3 - REMOVE EXISTING NORTHBOUND BRIDGE LOOKING NORTH BEGIN 12/2016 EXISTING SOUTHBOUND BRIDGE STAGE 3 (CONT'D) - CONSTRUCT REMAINING NEW NORTHBOUND BRIDGE & PARTIAL NEW SOUTHBOUND BRIDGE TO EAST LOOKING NORTH / HI CI HI PROPOSED NEW NORTHBOUND BRIDGE EXISTING SOUTHBOUND BRIDGE REMOVE 9 & 10/2017 COMPLETED 8/2017 STAGE 4 - REMOVE EXISTING SOUTHBOUND BRIDGE LOOKING NORTH