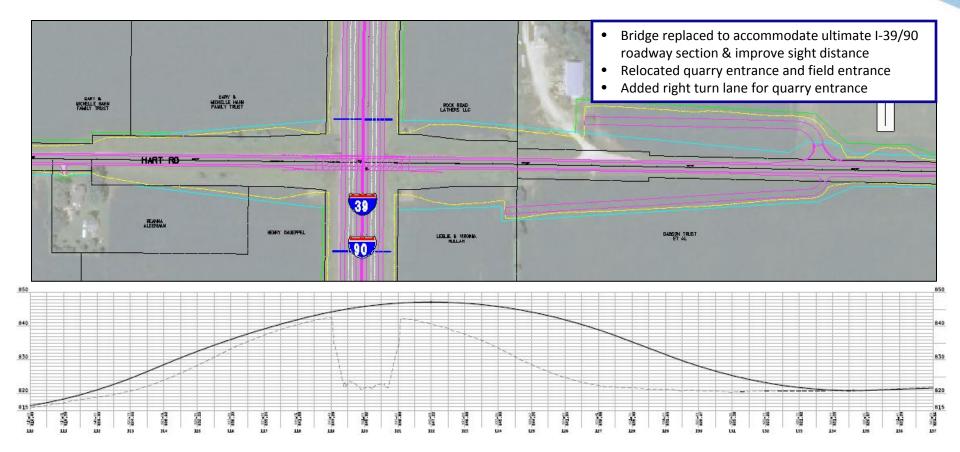

ound**



- South Segment Alternate Routes

   Gateway Blvd, Hart Road,
   County S, County BT, County G,
   WIS 11, and WIS 140
- Alternate Route for Traffic Mitigation and Incident Management
- Marked Route During and After Construction
- Move Traffic between I-39 Interchanges





## **Project Background**

- Hart Road Reconstruction County S to I-43
  - Road Closed to Thru Traffic During Construction
  - Reconstruct to 12' Lanes & 6' Shoulders
  - 5' Paved Shoulders for Added Safety and Bicycle Use
  - Improve Substandard Vertical Curve over I-39
  - Intersection Improvements for Turn Lanes and Sight Distance
  - Right of Way Required for Improved Roadside Safety and Drainage





#### **Hart Road Typical Section**







### **County S Intersection Details**





## I-39/90 Overpass





## **Lathers Road Intersection Details**





## **Butterfly Road Intersection Details**





#### **Hart Road Schedule**

- Current Stage and Future Schedule
  - Recently completed 60% design
  - Draft Right of Way Plat completed
  - Meet with local stakeholders to gain feedback (today)
  - Real estate acquisition late 2014 through Summer 2015
  - Final design completion in August 2015
  - Project construction in 2016, dependent upon available funding





## Your Input is Valuable





# Questions?

www.i39-90.wi.gov

i39-90Project@dot.wi.gov

Facebook.com/WisconsinI3990Project

(608) 884-1234





## **I-39/90 Expansion Project**







Hart Road Local Stakeholders Meeting July 16, 2014, 5:00pm Turtle Town Hall