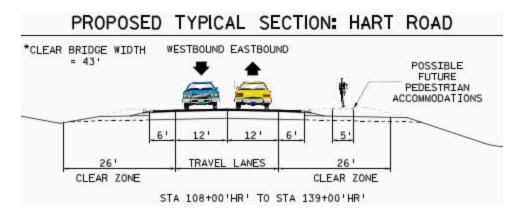

#### **Hart Road Typical Section**

## **Project Background**

- Hart Road Reconstruction County S to I-43
  - Road Closed to Thru Traffic During Construction
  - Reconstruct to 12' Lanes & 6' Shoulders
  - 5' Paved Shoulders for Added Safety and Bicycle Use
  - Improve Substandard Vertical Curve over I-39
  - Intersection Improvements for Turn Lanes and Sight Distance
  - Right of Way Required for Improved Roadside Safety and Drainage