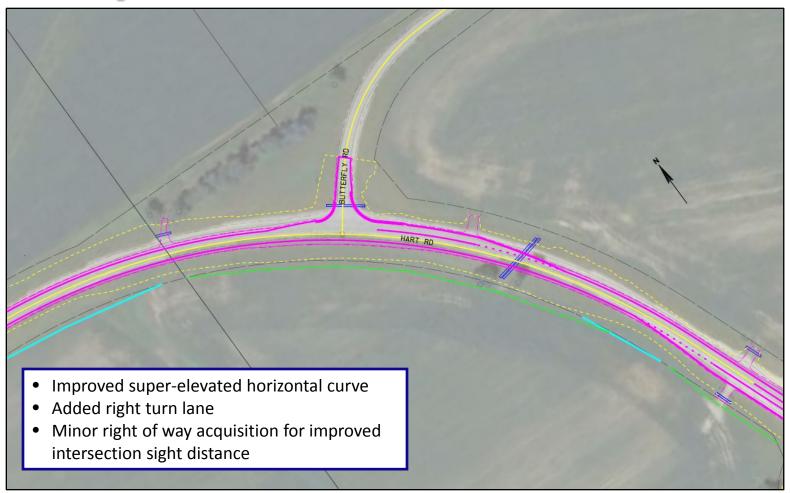

, County G,
   WIS 11, and WIS 140
- Alternate Route for Traffic Mitigation and Incident Management
- Marked Route During and After Construction
- Move Traffic between I-39 Interchanges





## **Project Background**

- Hart Road Reconstruction County S to I-43
  - Road Closed to Thru Traffic During Construction
  - Reconstruct to 12' Lanes & 6' Shoulders
  - 5' Paved Shoulders for Added Safety and Bicycle Use
  - Improve Substandard Vertical Curve over I-39
  - Intersection Improvements for Turn Lanes and Sight Distance
  - Right of Way Required for Improved Roadside Safety and Drainage





#### **Hart Road Typical Section**







### **County S Intersection Details**





## I-39/90 Overpass





## **Lathers Road Intersection Details**





## **Butterfly Road Intersection Details**





#### **Hart Road Schedule**

- Current Stage and Future Schedule
  - Recently completed 60% design
  - Draft Right of Way Plat completed
  - Meet with local stakeholders to gain feedback (today)
  - Real estate acquisition late 2014 through Summer 2015
  - Final design completion in August 2015
  - Project construction in 2016, dependent upon available funding





## Your Input is Valuable





# Questions?

www.i39-90.wi.gov

i39-90Project@dot.wi.gov

Facebook.com/WisconsinI3990Project

(608) 884-1234





## **I-39/90 Expansion Project**







Hart Road Local Stakeholders Meeting July 16, 2014, 5:00pm Turtle Town Hall