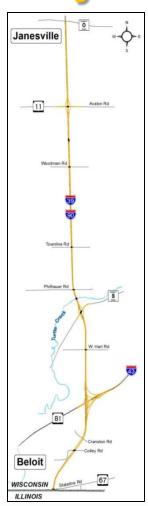

#### Part of I-39/90 South Segment Project

- Extends from Illinois state line to County O
- 12 mile reconstruction and expansion project including:
  - I-43 Interchange
  - County S Interchange
  - WIS 11 (Avalon Road) Interchange
  - Various Bridge Structures
  - Alternate Route Improvements

### **Project Background**

- South Segment Alternate Routes

   Gateway Blvd, Hart Road,
   County S, County BT, County G,
   WIS 11, and WIS 140
- Alternate Route for Traffic Mitigation and Incident Management
- Marked Route During and After Construction
- Move Traffic between I-39 Interchanges

## **Project Background**

- Hart Road Reconstruction County S to I-43
  - Road Closed to Thru Traffic During Construction
  - Reconstruct to 12' Lanes & 6' Shoulders
  - 5' Paved Shoulders for Added Safety and Bicycle Use
  - Improve Substandard Vertical Curve over I-39
  - Intersection Improvements for Turn Lanes and Sight Distance
  - Right of Way Required for Improved Roadside Safety and Drainage