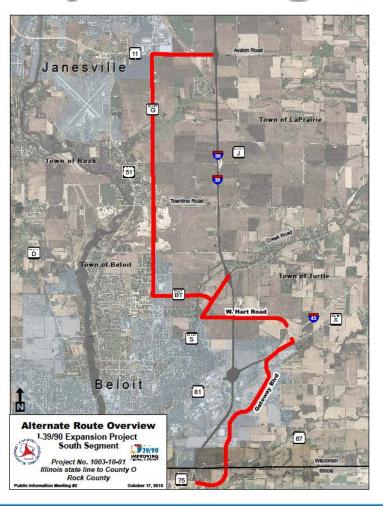

#### Part of I-39/90 South Segment Project

- Extends from Illinois state line to County O
- 12 mile reconstruction and expansion project including:
  - I-43 Interchange
  - County S Interchange
  - WIS 11 (Avalon Road) Interchange
  - Various Bridge Structures
  - Alternate Route Improvements

### **Project Background**

- South Segment Alternate Routes

   Gateway Blvd, Hart Road,
   County S, County BT, County G,
   WIS 11, and WIS 140
- Alternate Route for Traffic Mitigation and Incident Management
- Marked Route During and After Construction
- Move Traffic between I-39 Interchanges