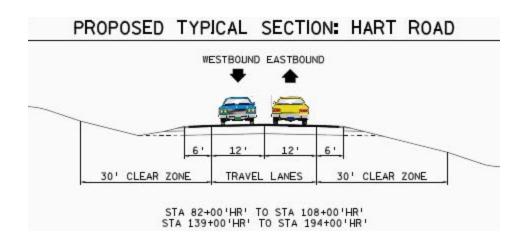

#### **Hart Road Typical Section**

## **Project Background**

- Hart Road Reconstruction County S to I-43
  - Road Closed to Thru Traffic During Construction
  - Reconstruct to 12' Lanes & 6' Shoulders
  - 5' Paved Shoulders for Added Safety and Bicycle Use
  - Improve Substandard Vertical Curve over I-39
  - Intersection Improvements for Turn Lanes and Sight Distance
  - Right of Way Required for Improved Roadside Safety and Drainage