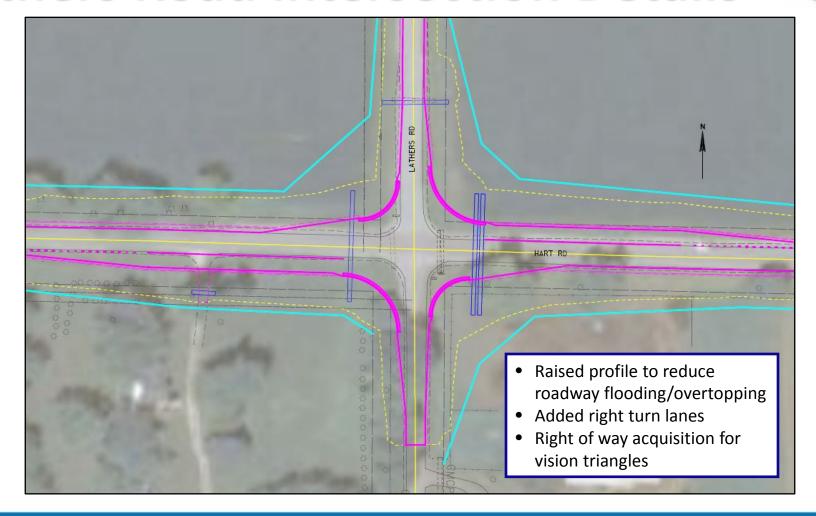

Gateway Blvd, Hart Road,
   County S, County BT, County G,
   WIS 11, and WIS 140
- Alternate Route for Traffic Mitigation and Incident Management
- Marked Route During and After Construction
- Move Traffic between I-39 Interchanges





## **Project Background**

- Hart Road Reconstruction County S to I-43
  - Road Closed to Thru Traffic During Construction
  - Reconstruct to 12' Lanes & 6' Shoulders
  - 5' Paved Shoulders for Added Safety and Bicycle Use
  - Improve Substandard Vertical Curve over I-39
  - Intersection Improvements for Turn Lanes and Sight Distance
  - Right of Way Required for Improved Roadside Safety and Drainage





#### **Hart Road Typical Section**







### **County S Intersection Details**





## I-39/90 Overpass





## **Lathers Road Intersection Details**





## **Butterfly Road Intersection Details**





#### **Hart Road Schedule**

- Current Stage and Future Schedule
  - Recently completed 60% design
  - Draft Right of Way Plat completed
  - Meet with local stakeholders to gain feedback (today)
  - Real estate acquisition late 2014 through Summer 2015
  - Final design completion in August 2015
  - Project construction in 2016, dependent upon available funding





## Your Input is Valuable





# Questions?

www.i39-90.wi.gov

i39-90Project@dot.wi.gov

Facebook.com/WisconsinI3990Project

(608) 884-1234





## **I-39/90 Expansion Project**







Hart Road Local Stakeholders Meeting July 16, 2014, 5:00pm Turtle Town Hall