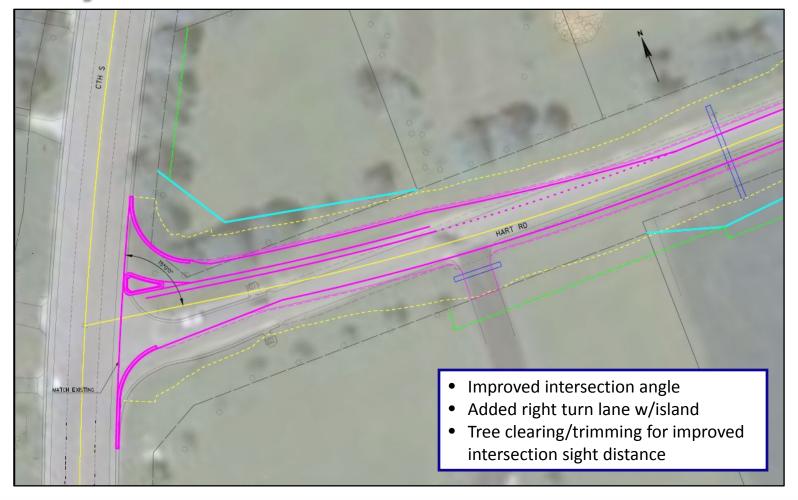

s



### **Project Background**



- South Segment Alternate Routes

   Gateway Blvd, Hart Road,
   County S, County BT, County G,
   WIS 11, and WIS 140
- Alternate Route for Traffic Mitigation and Incident Management
- Marked Route During and After Construction
- Move Traffic between I-39 Interchanges





## **Project Background**

- Hart Road Reconstruction County S to I-43
  - Road Closed to Thru Traffic During Construction
  - Reconstruct to 12' Lanes & 6' Shoulders
  - 5' Paved Shoulders for Added Safety and Bicycle Use
  - Improve Substandard Vertical Curve over I-39
  - Intersection Improvements for Turn Lanes and Sight Distance
  - Right of Way Required for Improved Roadside Safety and Drainage





#### **Hart Road Typical Section**







### **County S Intersection Details**





## I-39/90 Overpass





## **Lathers Road Intersection Details**





## **Butterfly Road Intersection Details**





#### **Hart Road Schedule**

- Current Stage and Future Schedule
  - Recently completed 60% design
  - Draft Right of Way Plat completed
  - Meet with local stakeholders to gain feedback (today)
  - Real estate acquisition late 2014 through Summer 2015
  - Final design completion in August 2015
  - Project construction in 2016, dependent upon available funding





## Your Input is Valuable





# Questions?

www.i39-90.wi.gov

i39-90Project@dot.wi.gov

Facebook.com/WisconsinI3990Project

(608) 884-1234





## **I-39/90 Expansion Project**







Hart Road Local Stakeholders Meeting July 16, 2014, 5:00pm Turtle Town Hall