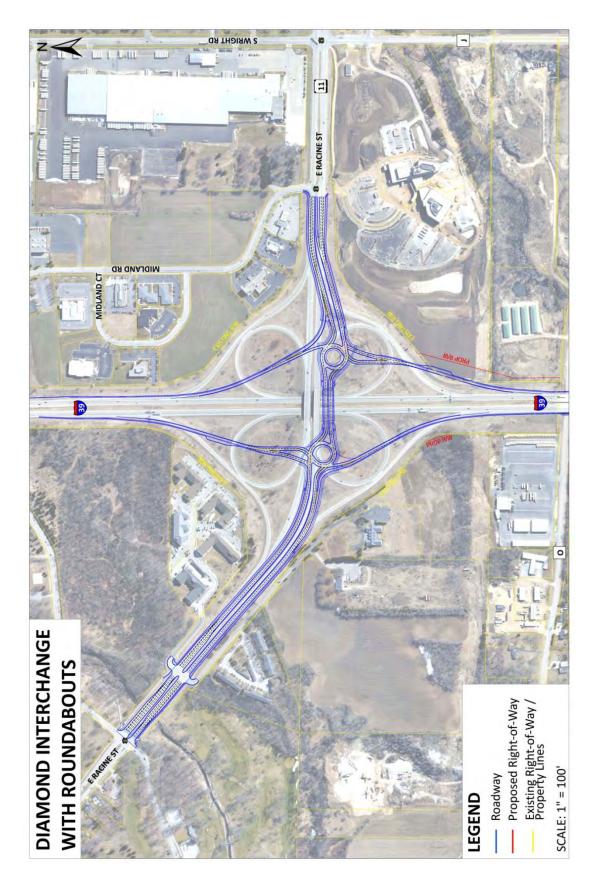

## **Project Information and Schedule**

The I-39/90 Corridor Team is preparing plans for the I-39/90 and WIS 11 (Racine Street) interchange reconstruction in Rock County. The selected alternative is a diamond interchange with roundabouts. This alternative was selected based on the following intersection control criteria:

- Lower driver delay
- Reduction of severe crashes
- Lower construction cost

Interchange reconstruction is scheduled for 2013. This project is in the preliminary design stages, but has an accelerated schedule with final plans due in November 2012.