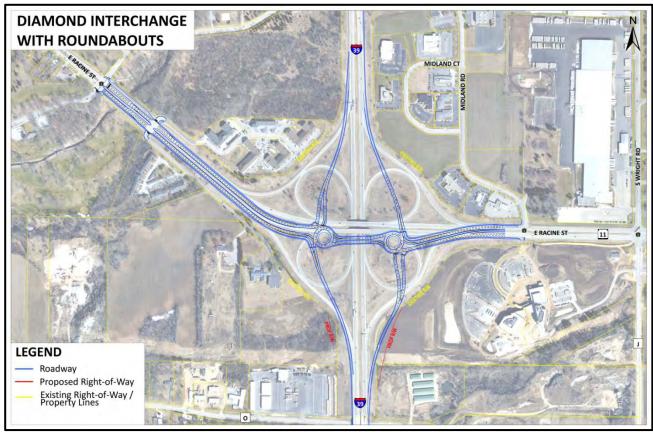

#### **Project Information and Schedule**

The I-39/90 Corridor Team is in the process of preparing the plans for the reconstruction of the I-39/90 and WIS 11 (Racine Street) interchange in Rock County. There are two design alternatives being proposed; a diamond interchange with traffic signals, and a diamond interchange with roundabouts. These two alternatives are shown on the following page.

### I-39/90 and WIS 11 Intersection Control Criteria

| Criteria                   | Diamond Interchange<br>w/ Traffic Signals                                       | Diamond Interchange<br>w/ Roundabouts (RAB)                                                        |
|----------------------------|---------------------------------------------------------------------------------|----------------------------------------------------------------------------------------------------|
| Driver Delay (per vehicle) | 20 – 35 seconds                                                                 | 0 – 10 seconds                                                                                     |
| Safety Factors             | Slotted turn lanes<br>Signalized left turn arrow<br>Signalized pedestrian cross | Lower speeds through RAB (15 – 25 mph)  No left turns Less Severe Crashes (90% reduced fatalities) |
| Estimated Costs            | \$13.1 Million                                                                  | \$12.1 Million                                                                                     |