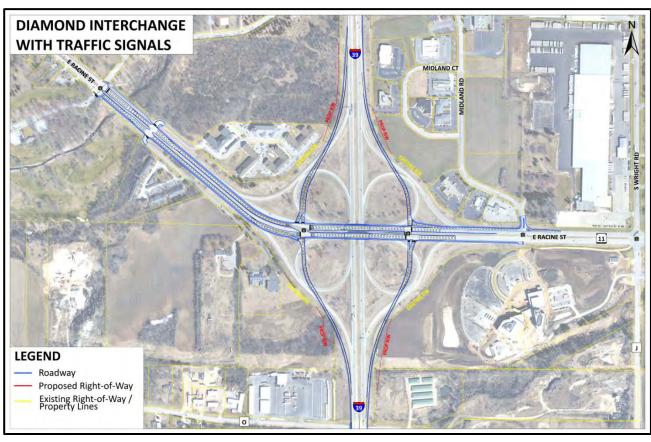

#### **Project Information and Schedule**

The I-39/90 Corridor Team is in the process of preparing the plans for the reconstruction of the I-39/90 and WIS 11 (Racine Street) interchange in Rock County. There are two design alternatives being proposed; a diamond interchange with traffic signals, and a diamond interchange with roundabouts. These two alternatives are shown on the following page.

### I-39/90 and WIS 11 Intersection Control Criteria

| Criteria                   | Diamond Interchange<br>w/ Traffic Signals                                       | Diamond Interchange<br>w/ Roundabouts (RAB)                                                        |
|----------------------------|---------------------------------------------------------------------------------|----------------------------------------------------------------------------------------------------|
| Driver Delay (per vehicle) | 20 – 35 seconds                                                                 | 0 – 10 seconds                                                                                     |
| Safety Factors             | Slotted turn lanes<br>Signalized left turn arrow<br>Signalized pedestrian cross | Lower speeds through RAB (15 – 25 mph)  No left turns Less Severe Crashes (90% reduced fatalities) |
| Estimated Costs            | \$13.1 Million                                                                  | \$12.1 Million                                                                                     |